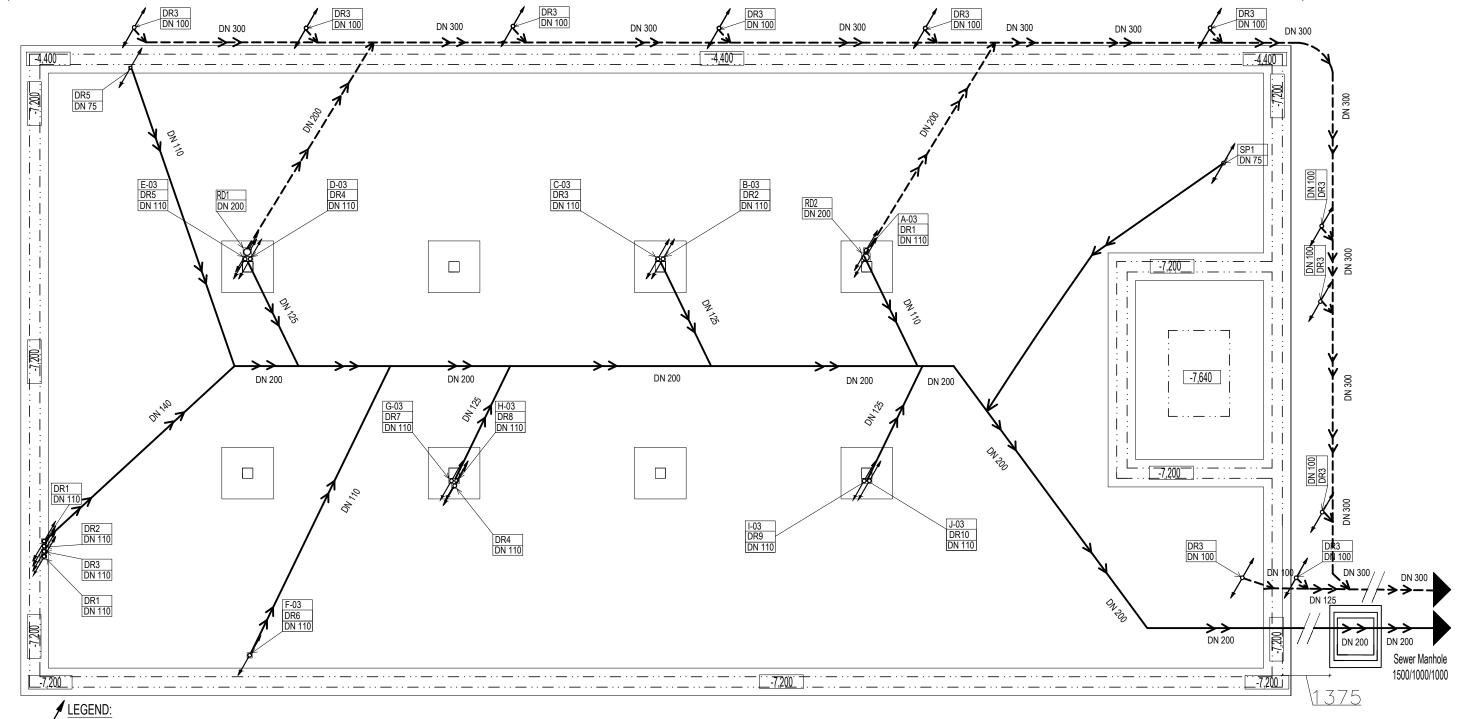

DR SEWER PIPES DRAINAGE PIPES CONNECTION

RD DOWN PIPES OF THE RAIN

## **BUILDING DRAIN CONNECTION:**

-THE SLOPE OF BUILDING DRAIN IS ESTIMATED 5% THE DRAIN IS LINKED WITH A SINGLE SEWER SYSTEM

-SLOPE ON THE KNEW PIPES ARE 45 DEGREE FOR ALL PIPES.

-MAXIMUM LENGTH OF THE PIPES IS 8M.

THE PIPES ARE MADE OF PVC WITH DIMENSION OF DN 110 AND DN 75 DN 125 AND DN 200 DN 300, DN 100.

## COMMENT:

SEWER MEN-HOLE IS PROVIDED FOR BOTH DRAINAGE THE GENERAL DETERMINATION SHALL BE FOR RAIN DRAINAGE AS WELL AS WASTE WATER. AFTER MEN-HOLE THE PIPE WILL BE CONNECTED TO THE MAIN SEWER SYSTEMS.