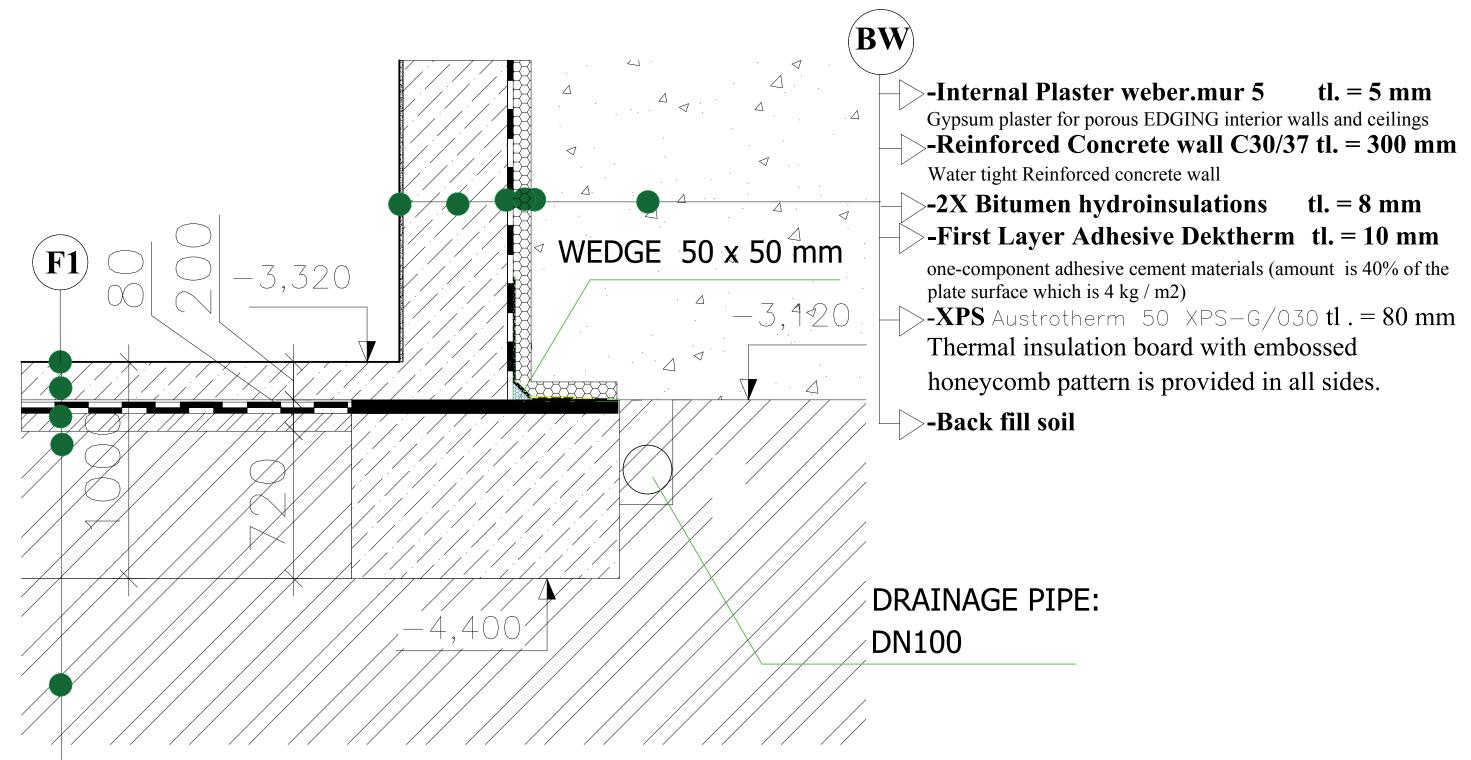

tl. = 80 mm

## SLAB ON GRADE BASEMENT PARKING COMPOSITIONS.

Internal covering for all parking area.

> -Bautch car parking finishes (anti slide paint) tl. = 10 mm

-Monolithic Reinforced Concrete slab C30/37 tl. = 200 mm

-2X Bitumen hydro insulations water proof tl. = 8 mm

-Leveling concrete

-Original soil

±0,000 = 192,64 m ASL

|   | ±0,000 = 192,04 III ASL                              |                                                                                                                     |                  |                          |                 |  |
|---|------------------------------------------------------|---------------------------------------------------------------------------------------------------------------------|------------------|--------------------------|-----------------|--|
|   | Bc.M. Faeyz Yosufi<br>DREW BY:<br>Bc.M. Faeyz Yosufi | CONSULTED & CONTROLLE<br>doc. Ing. František Kulhánek C<br>CUSTOMER:<br>Faculty of Civil Engineering Č <sup>V</sup> | Sc.<br>/UT / CTU | Fakulta stavební<br>ČVUT |                 |  |
| 1 |                                                      |                                                                                                                     | PARE:            |                          |                 |  |
|   | Multifunctional building                             |                                                                                                                     |                  | Format:                  | 2XA4            |  |
|   |                                                      |                                                                                                                     |                  | Date:                    | 13.10.2019      |  |
|   |                                                      |                                                                                                                     |                  | Purpose                  | building permit |  |
|   |                                                      |                                                                                                                     |                  | Archive Issues           |                 |  |
|   | Attachment name:  D06 Roof attic details             |                                                                                                                     |                  | Scale. 1:10              | Drawing No. D6  |  |
| Į |                                                      |                                                                                                                     |                  |                          |                 |  |