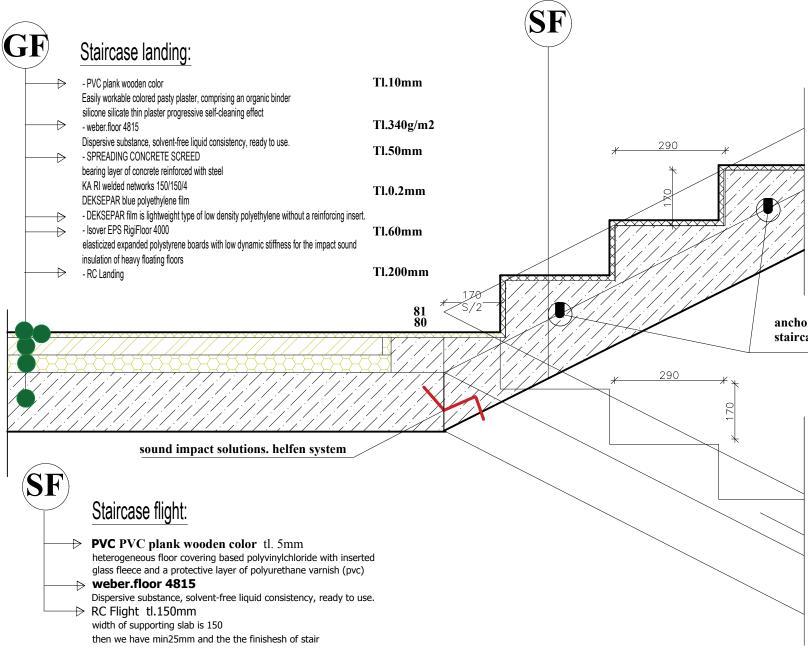

±0,000 = 192,64 m ASL

 DEVELOPED BY:
 CONSULT

 Bc.M. Faeyz Yosufi
 doc. Ing. Fr

 DREW BY:
 CUSTOME

 Bc.M. Faeyz Yosufi
 Faculty of C

 General Purpose:
 Multifunctional

Attachment name:

D03 Staircase detail

## anchors to support the staircase rails.

| TED & CONTROLLED:<br>František Kulhánek CSc. |       | Fakulta stavební |                 |
|----------------------------------------------|-------|------------------|-----------------|
| ER:                                          |       |                  | - CIN           |
| Civil Engineering ČVUT / CTU                 |       | <b>('VI</b>  '   |                 |
|                                              | PARE: |                  |                 |
|                                              |       |                  |                 |
| building                                     |       | Format:          | 2XA4            |
|                                              |       | Date:            | 13.10.2019      |
|                                              |       | Purpose          | building permit |
|                                              |       | Archive Issues   |                 |
| ase detail                                   |       | Scale. 1:10      | Drawing No. D3  |