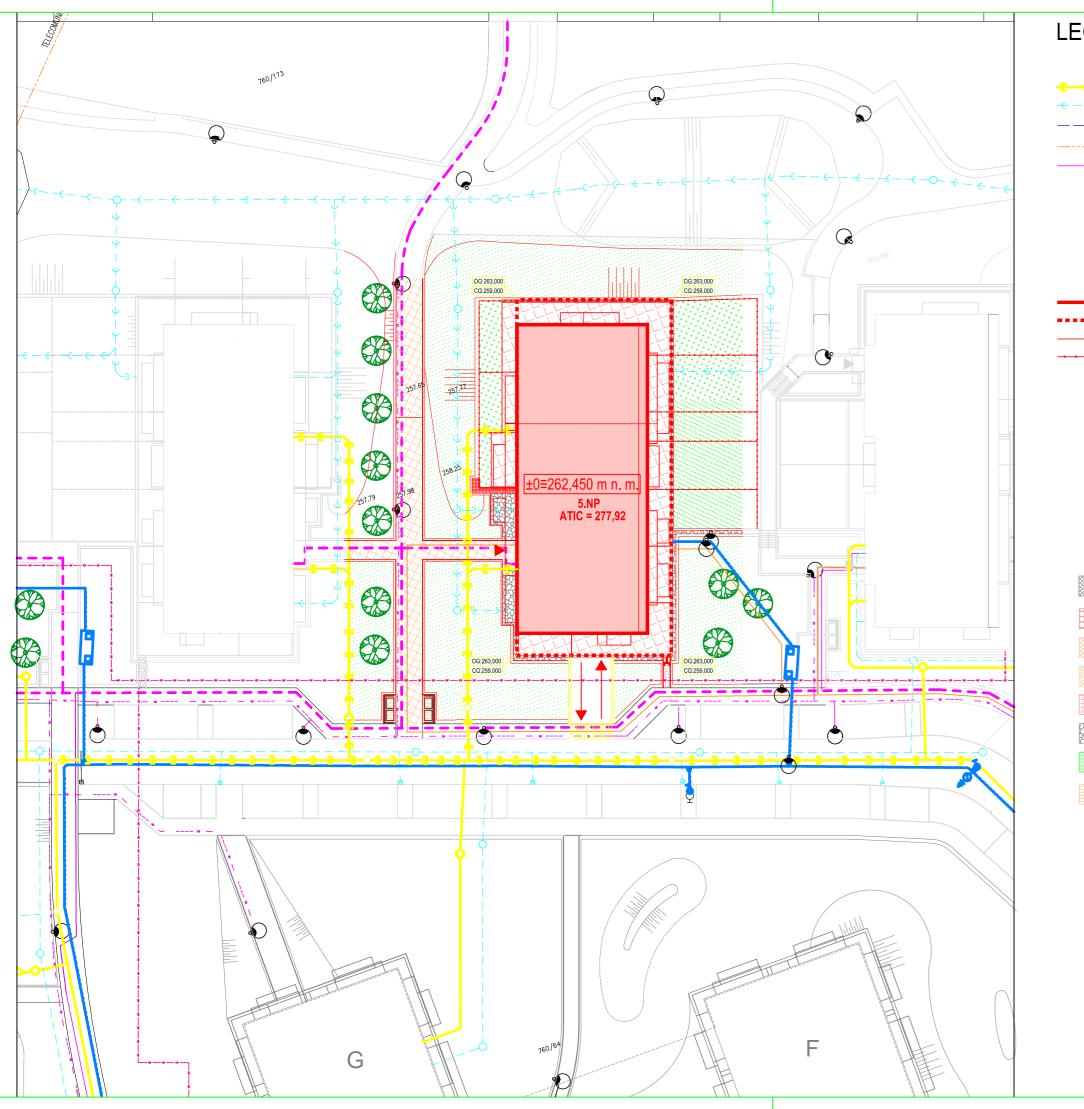

## LEGEND :

## NEW INSTALATION

SEWAGE DRAINAGE
RAIN WATER DRAINAGE
WATER PIPE LINE
GAS
ELECTRICITY

NEW INSTALATION

## RESIDENTIAL BUILDING

PERIMETER OF RESIDENTIAL BUILDING - 1 LEVEL
PERIMETER OF RESIDENTIAL BUILDING - UL
PERIMETER OF RESIDENTIAL BUILDING - BALCONY
FANCE

**DESIGN TREE** 

GARBAGE BINS AREA - CONCRETE TILES