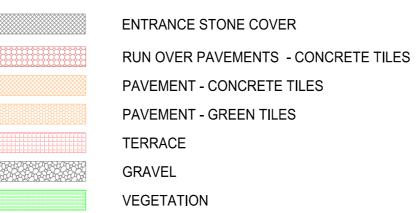

## RESIDENTIAL BUILDING

PERIMETER OF RESIDENTIAL BUILDING - 1 LEVEL
PERIMETER OF RESIDENTIAL BUILDING - UL
PERIMETER OF RESIDENTIAL BUILDING - BALCONY
FANCE

**DESIGN TREE** 

GARBAGE BINS AREA - CONCRETE TILES