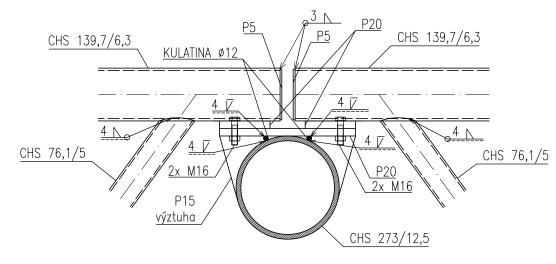

DETAIL 1, M 1:10

## ŘEZ A, M 1:10

OCEL: S 355JR – VEŠKERÉ NOSNÉ KONSTRUKCE

S 235JR - STYČNÍKOVÉ PLECHY

ŠROUBY: M16 8.8 TŘÍDA PROVEDENÍ EXC3

| VYPRACOVAL                                 | BC. PETR BRODEC                 |                                  |       |
|--------------------------------------------|---------------------------------|----------------------------------|-------|
| VEDOUCÍ                                    | DOC. ING. MARTINA ELIÁŠOVÁ CSC. |                                  |       |
| DATUM                                      | 27.12.2021                      |                                  |       |
| PŘEDMĚT                                    | DIPLOMOVÁ PRÁCE                 |                                  |       |
| ZADÁNÍ                                     | NÁDRAŽNÍ HALA BRNO              | ČVUT V PRAZE<br>FAKULTA STAVEBNÍ |       |
| název výkresu                              |                                 | FORMÁT                           | 2x A4 |
| DETAIL 1 – PŘIPOJENÍ VAZNIC K PŘÍČNÉ VAZBĚ |                                 | MĚŘÍTKO                          | 1:10  |
|                                            |                                 | Č. VÝKRESU                       | 6     |
|                                            |                                 |                                  |       |