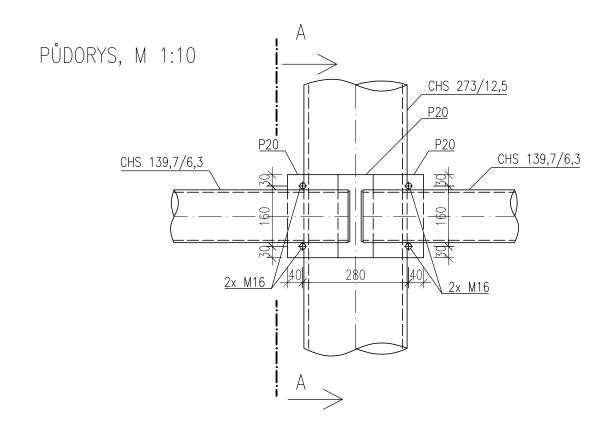

## ŘEZ A, M 1:10

OCEL: S 355JR – VEŠKERÉ NOSNÉ KONSTRUKCE

S 235JR - STYČNÍKOVÉ PLECHY

ŠROUBY: M16 8.8 TŘÍDA PROVEDENÍ EXC3

| VYPRACOVAL                                 | BC. PETR BRODEC                 |                                  |       |
|--------------------------------------------|---------------------------------|----------------------------------|-------|
| VEDOUCÍ                                    | DOC. ING. MARTINA ELIÁŠOVÁ CSC. |                                  |       |
| DATUM                                      | 27.12.2021                      |                                  |       |
| PŘEDMĚT                                    | DIPLOMOVÁ PRÁCE                 |                                  |       |
| ZADÁNÍ                                     | NÁDRAŽNÍ HALA BRNO              | ČVUT V PRAZE<br>FAKULTA STAVEBNÍ |       |
| název výkresu                              |                                 | FORMÁT                           | 2x A4 |
| DETAIL 1 – PŘIPOJENÍ VAZNIC K PŘÍČNÉ VAZBĚ |                                 | MĚŘÍTKO                          | 1:10  |
|                                            |                                 | Č. VÝKRESU                       | 6     |
|                                            |                                 |                                  |       |