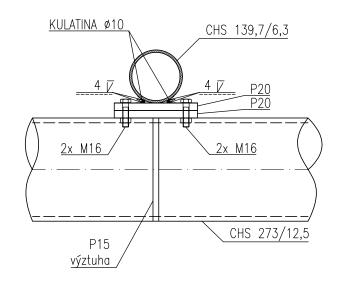

## ŘEZ A, M 1:10

OCEL: S 355JR – VEŠKERÉ NOSNÉ KONSTRUKCE

S 235JR - STYČNÍKOVÉ PLECHY

ŠROUBY: M16 8.8 TŘÍDA PROVEDENÍ EXC3

| VYPRACOVAL                                 | BC. PETR BRODEC                 |                                  |       |
|--------------------------------------------|---------------------------------|----------------------------------|-------|
| VEDOUCÍ                                    | DOC. ING. MARTINA ELIÁŠOVÁ CSC. |                                  |       |
| DATUM                                      | 27.12.2021                      |                                  |       |
| PŘEDMĚT                                    | DIPLOMOVÁ PRÁCE                 |                                  |       |
| ZADÁNÍ                                     | NÁDRAŽNÍ HALA BRNO              | ČVUT V PRAZE<br>FAKULTA STAVEBNÍ |       |
| název výkresu                              |                                 | FORMÁT                           | 2x A4 |
| DETAIL 1 – PŘIPOJENÍ VAZNIC K PŘÍČNÉ VAZBĚ |                                 | MĚŘÍTKO                          | 1:10  |
|                                            |                                 | Č. VÝKRESU                       | 6     |
|                                            |                                 |                                  |       |