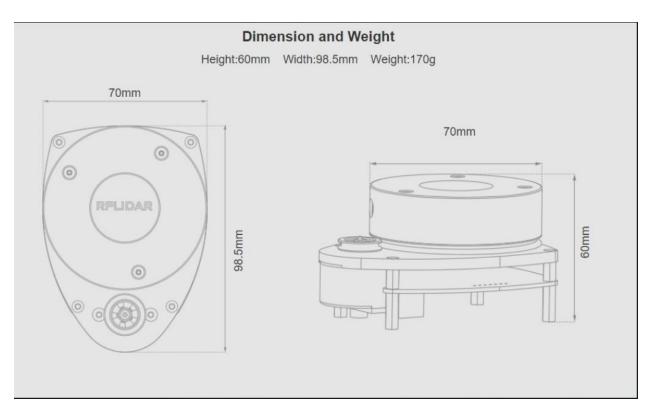

## **Appendix-B**

This appendix consists of the test tracks designed for testing of the autonomous driving of the car by the lidar. The design with the dimensions of the test tracks 1 and 2 can be found here. Also, the dimensions of the car model including the lidar mounted on it can be found here. The dimensions of the car model and the dimensions of the RPLIDAR is given separately, it helps to understand how wide and how tall the test track should be in order to accommodate for the testing of this car model along with RPLIDAR mounted on it for this autonomous driving tests.

Figure 1 Test track 1

Figure 2 Test track 2

Figure 3 Parameters of the car model

Figure 4 Dimensions of the RPLIDAR[25]