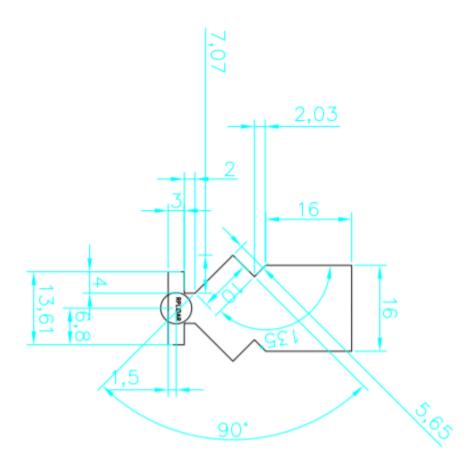

## **Appendix-B**

This appendix consists of the test tracks designed for testing of the autonomous driving of the car by the lidar. The design with the dimensions of the test tracks 1 and 2 can be found here. Also, the dimensions of the car model including the lidar mounted on it can be found here. The dimensions of the car model and the dimensions of the RPLIDAR is given separately, it helps to understand how wide and how tall the test track should be in order to accommodate for the testing of this car model along with RPLIDAR mounted on it for this autonomous driving tests.

Figure 1 Test track 1

Figure 2 Test track 2

Figure 3 Parameters of the car model

Figure 4 Dimensions of the RPLIDAR[25]