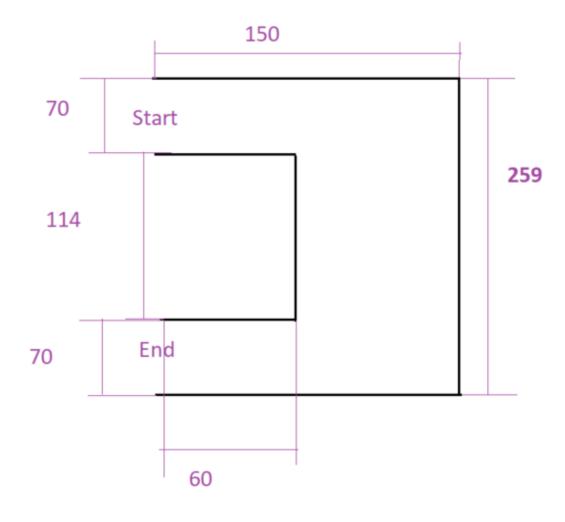

## **Appendix-B**

This appendix consists of the test tracks designed for testing of the autonomous driving of the car by the lidar. The design with the dimensions of the test tracks 1 and 2 can be found here. Also, the dimensions of the car model including the lidar mounted on it can be found here. The dimensions of the car model and the dimensions of the RPLIDAR is given separately, it helps to understand how wide and how tall the test track should be in order to accommodate for the testing of this car model along with RPLIDAR mounted on it for this autonomous driving tests.

Figure 1 Test track 1

Figure 2 Test track 2

Figure 3 Parameters of the car model

Figure 4 Dimensions of the RPLIDAR[25]