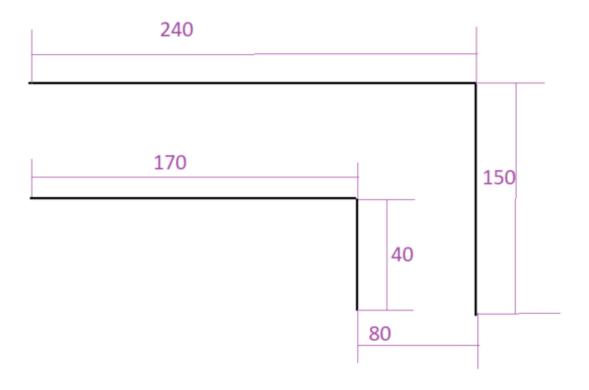

## **Appendix-B**

This appendix consists of the test tracks designed for testing of the autonomous driving of the car by the lidar. The design with the dimensions of the test tracks 1 and 2 can be found here. Also, the dimensions of the car model including the lidar mounted on it can be found here. The dimensions of the car model and the dimensions of the RPLIDAR is given separately, it helps to understand how wide and how tall the test track should be in order to accommodate for the testing of this car model along with RPLIDAR mounted on it for this autonomous driving tests.

Figure 1 Test track 1

Figure 2 Test track 2

Figure 3 Parameters of the car model

Figure 4 Dimensions of the RPLIDAR[25]