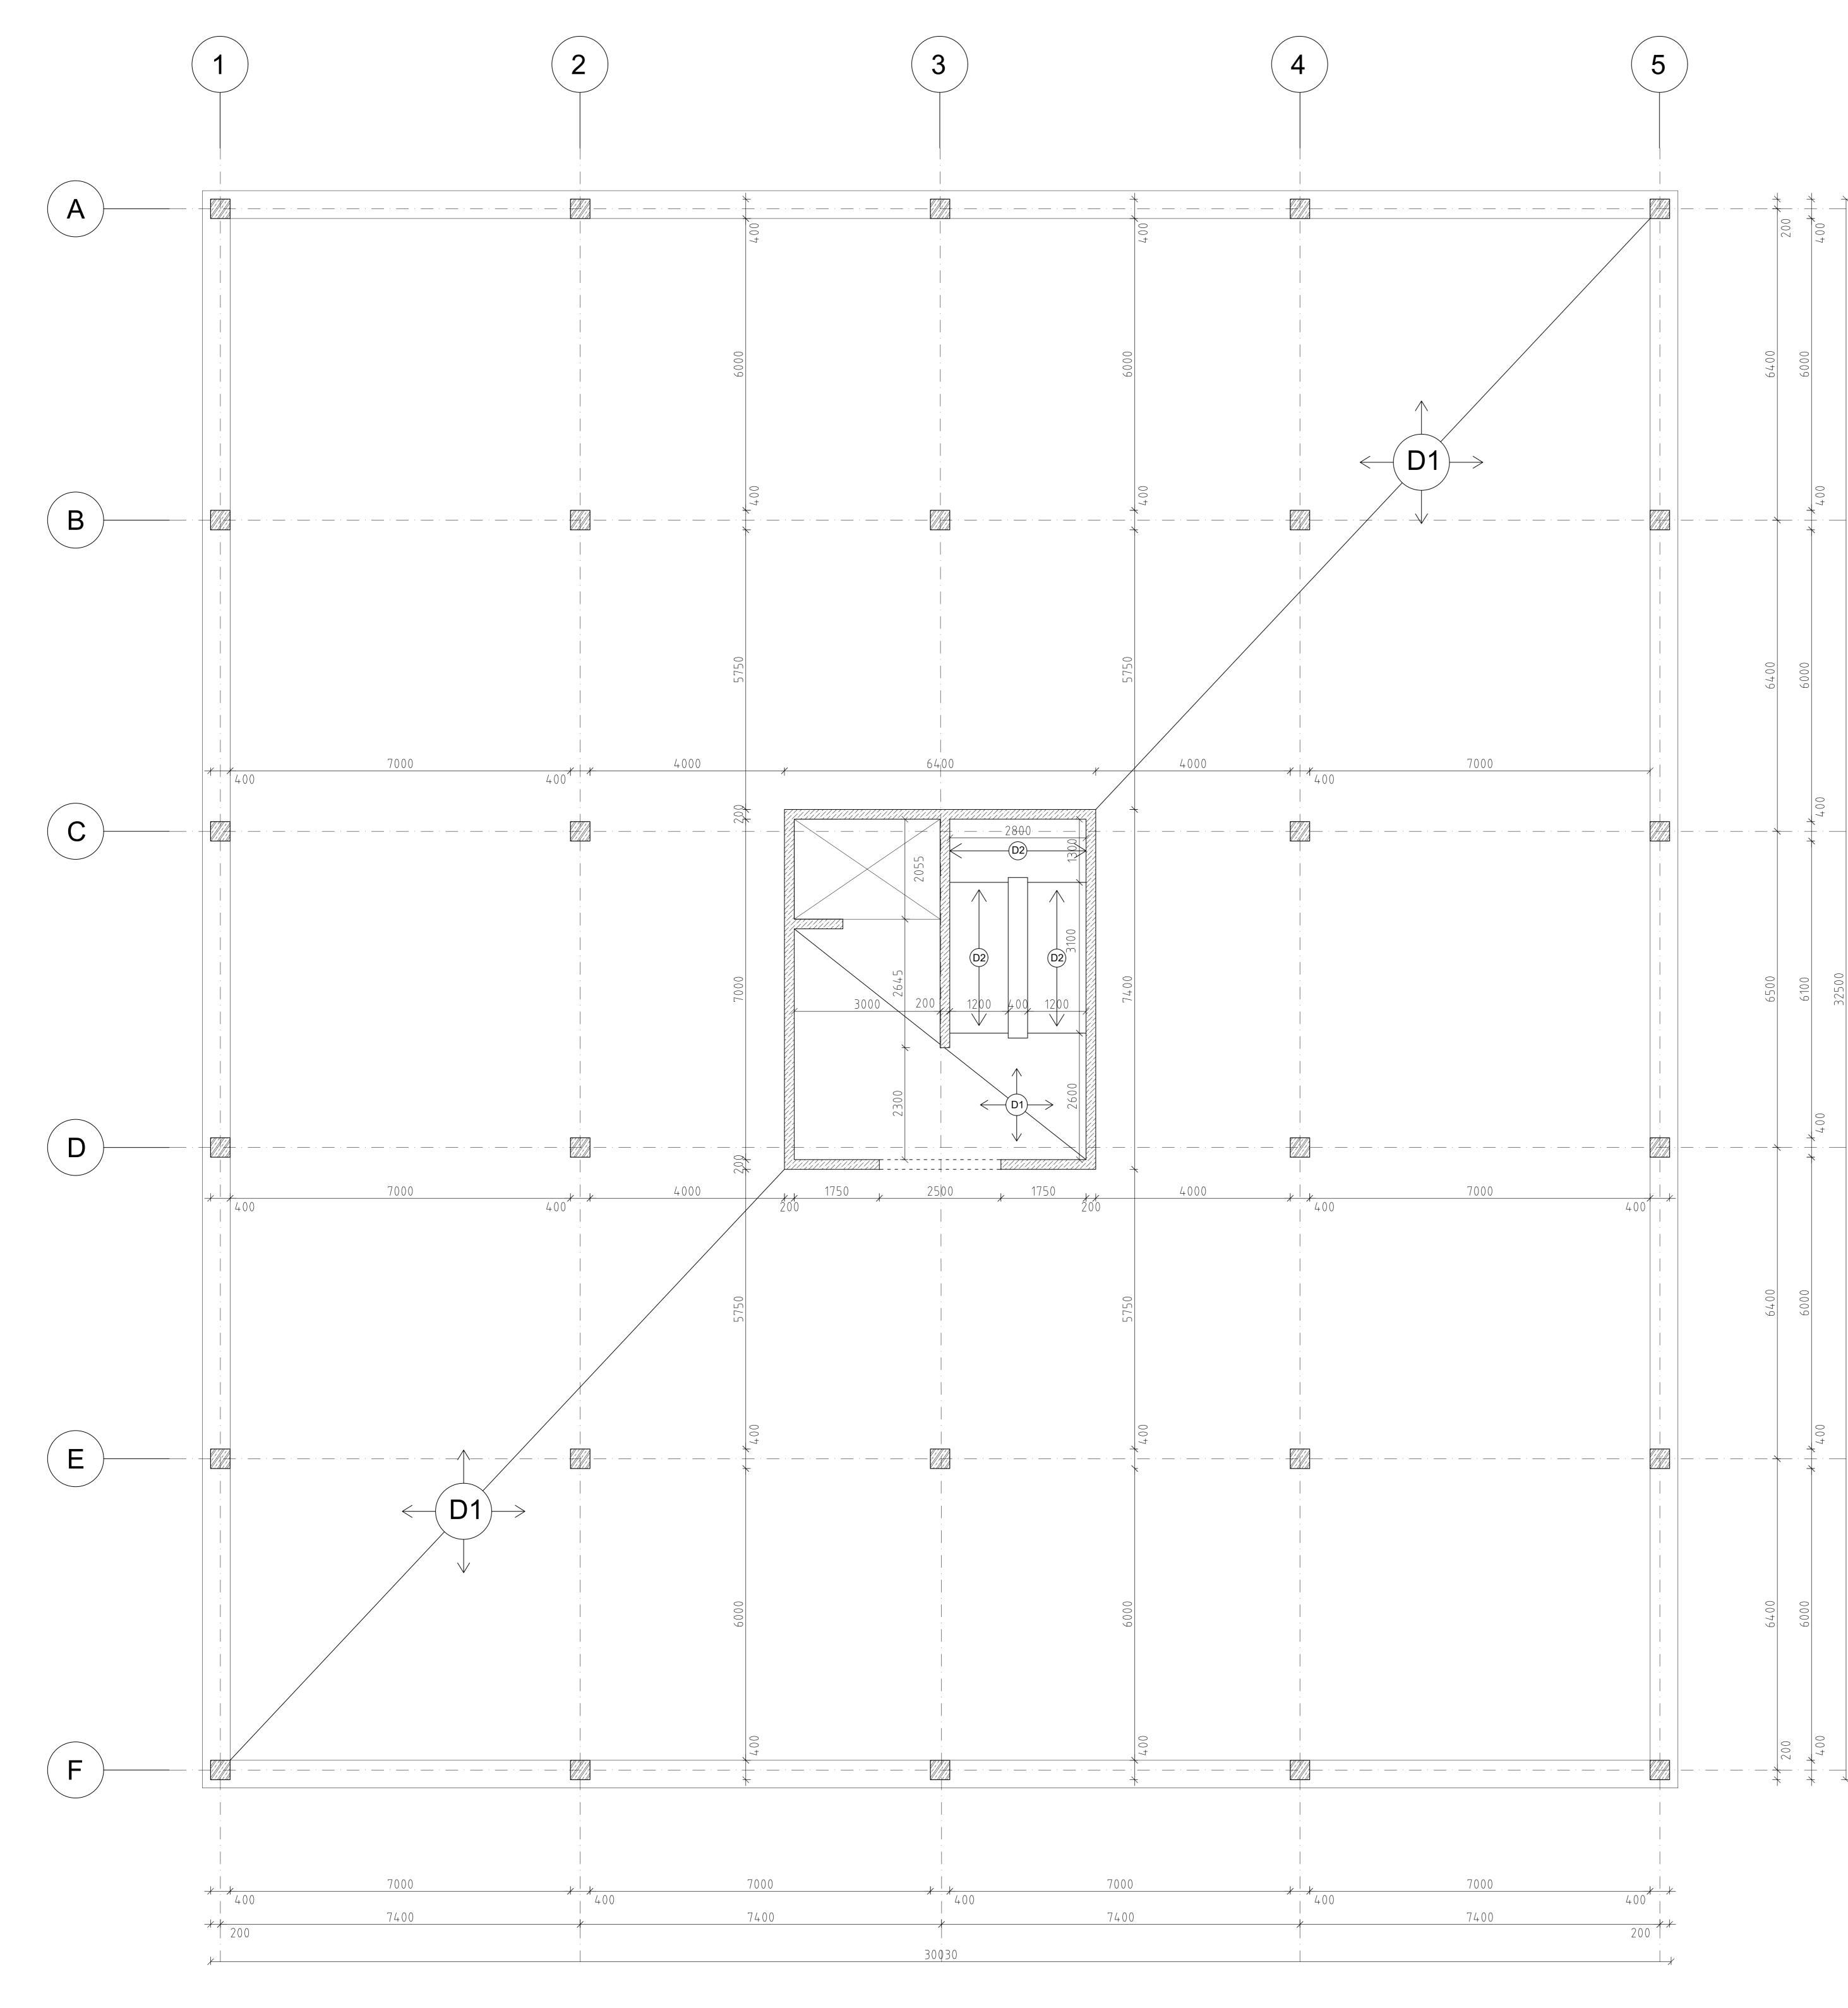

## LEGEND OF STRUCTURAL SYSTEM:

Administrative building Brno Vynohrady Concrete type: C30/37 Steel type: B500B Height of floor: 2880 mm Type of slab: Two - way flat slab Height of slab:  $d_1$ =230mm  $d_2$ =200mm

- CONCRETE BOX, REINFORCED CONCRETE
- C1 Rienforced concrete column 400x400mm

| Designed by:                         | Checked by:               | Czech<br>Technical<br>University |
|--------------------------------------|---------------------------|----------------------------------|
| Bashar Alachkar                      | Ing. Iva Broukalova,Ph.D. |                                  |
| Drawing: ST system Underground Floor |                           | 1:50                             |
| Subject: Bachelor project            |                           | 2019-2020                        |