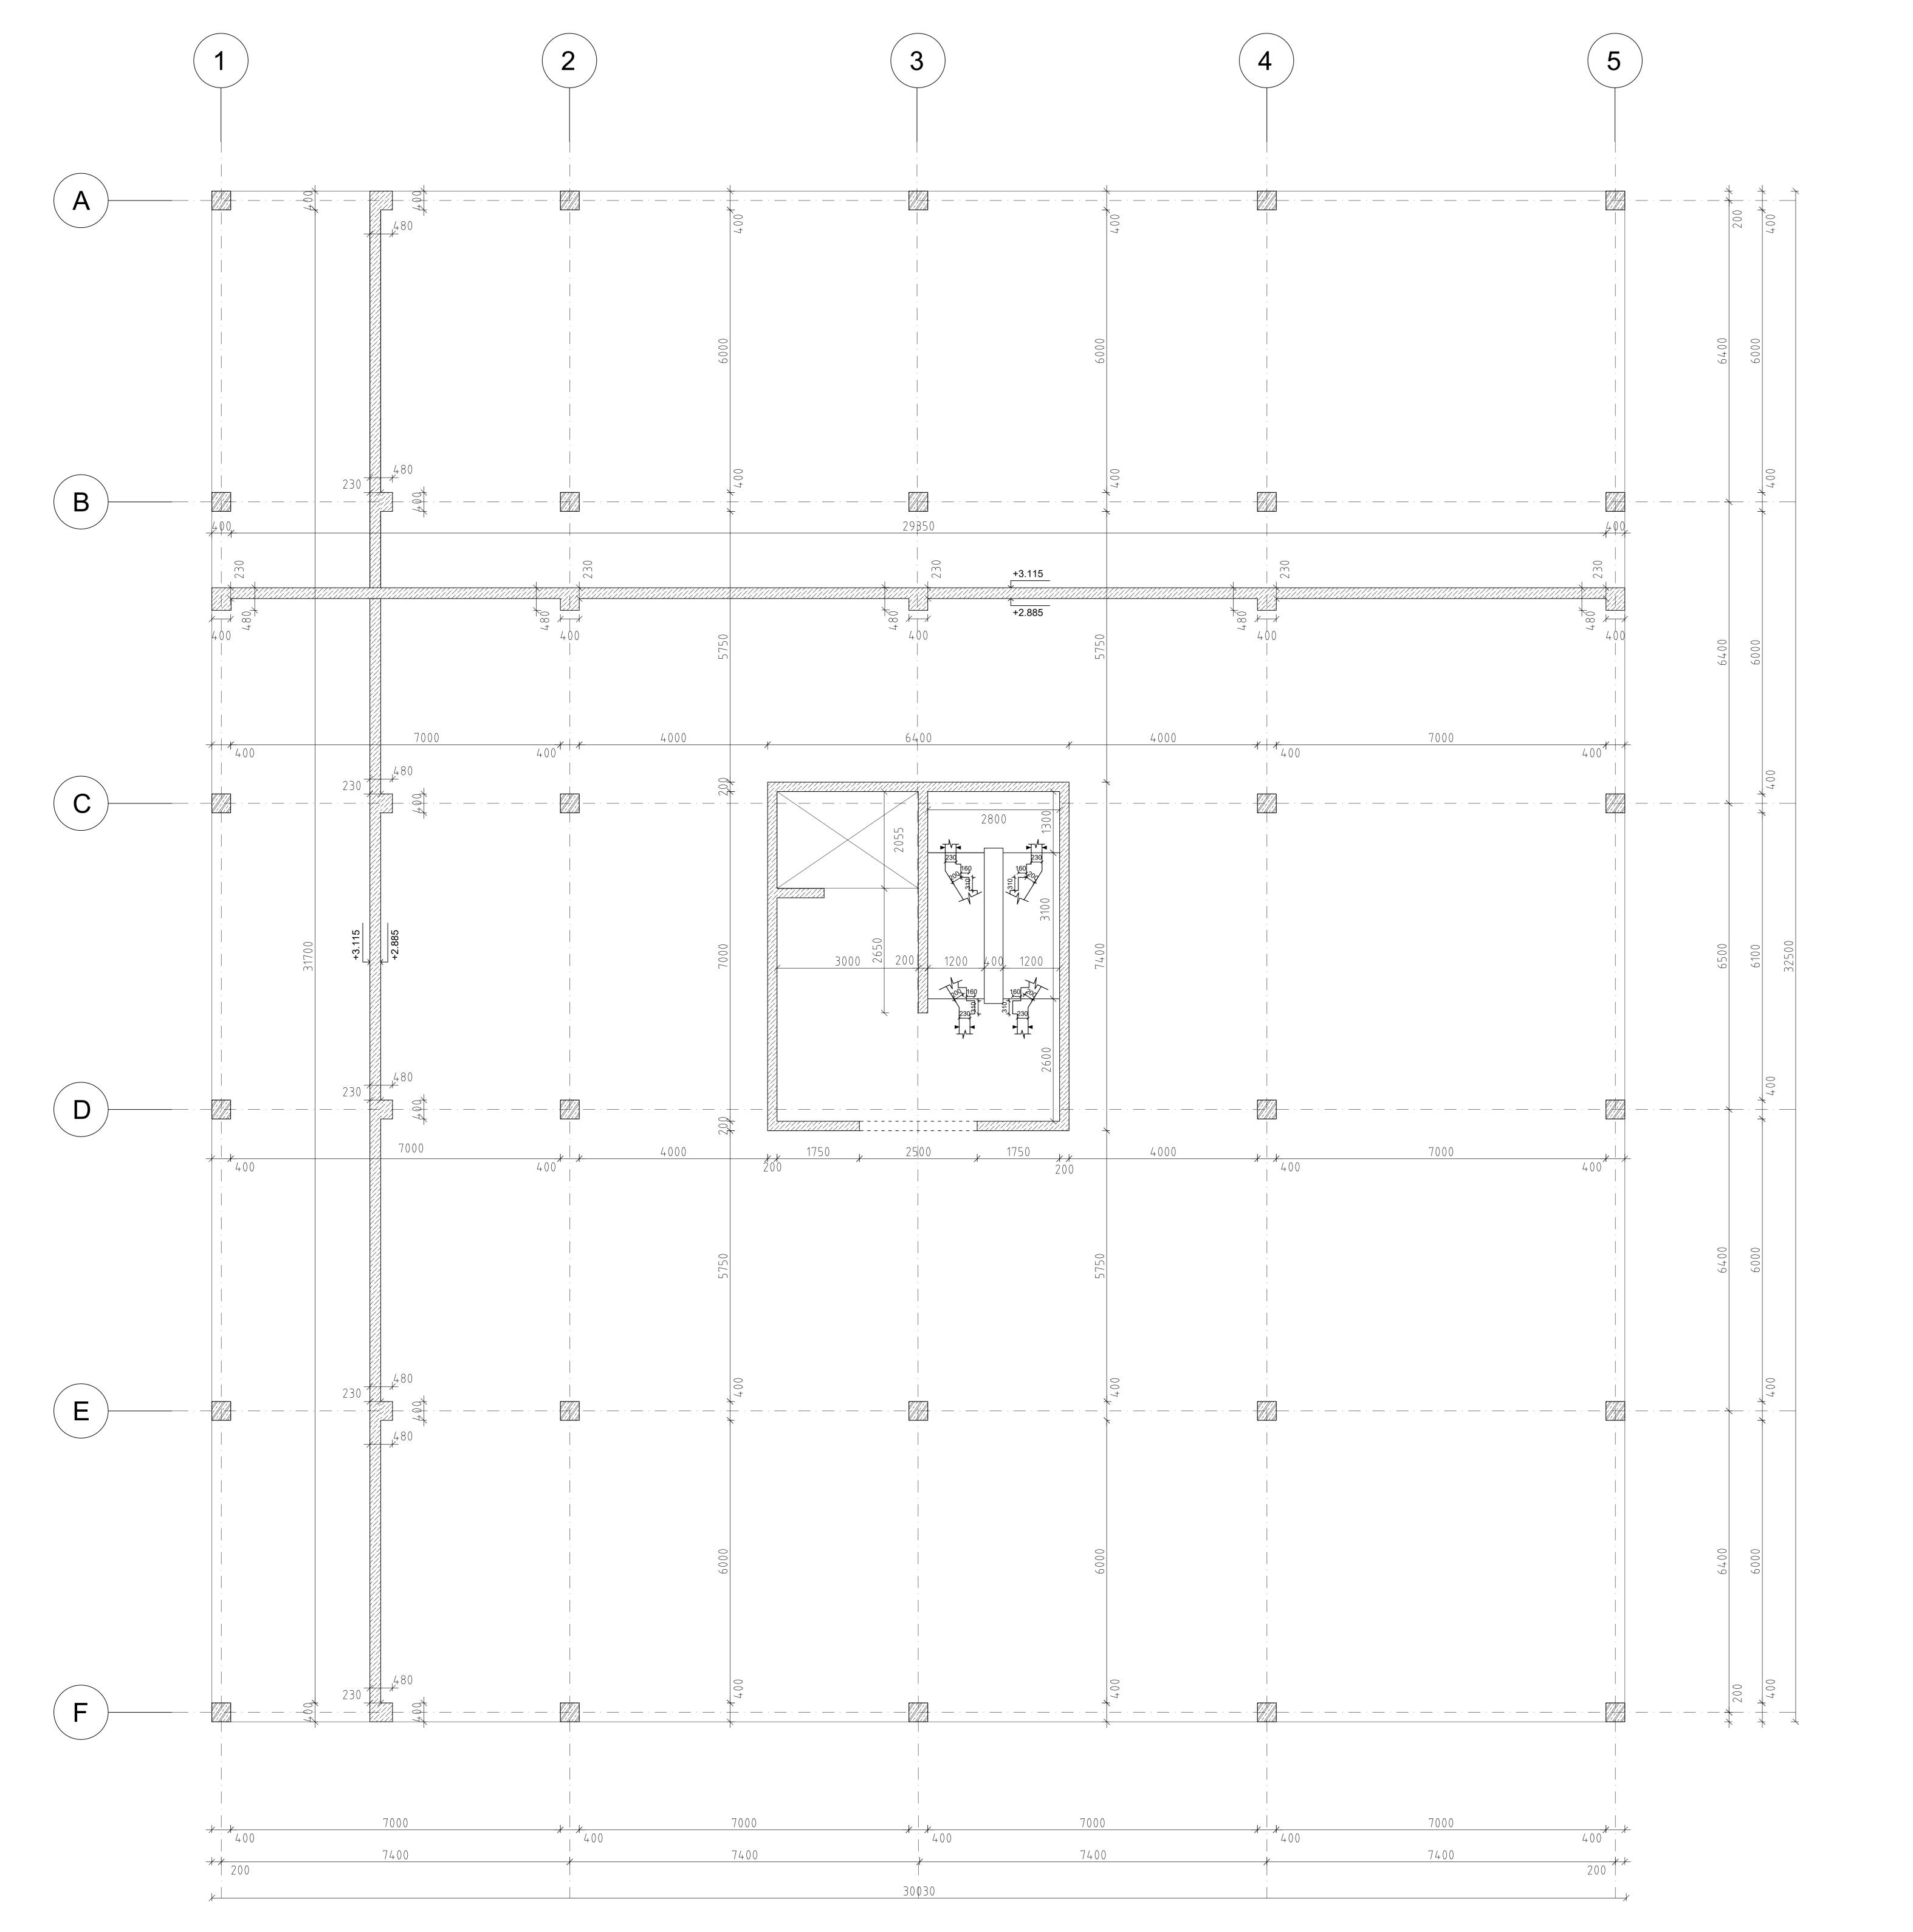

## LEGEND OF STRUCTURAL SYSTEM:

Administrative building Brno Vynohrady Concrete type: C30/37 Steel type: B500B Height of floor: 2880 mm Type of slab: Two - way flat slab Height of slab:  $d_1$ =230mm  $d_2$ =200mm

CONCRETE BOX, REINFORCED CONCRETE

C1 Rienforced concrete column 400x400mm

| _ | Designed by:                    | Checked by:               | Czech<br>Technical    |
|---|---------------------------------|---------------------------|-----------------------|
|   | Bashar Alachkar                 | Ing. Iva Broukalova,Ph.D. | University University |
|   | Drawing: FORMWORK TYPICAL FLOOR |                           | 1:50                  |
|   | Subject: Bachelor project       |                           | 2019-2020             |
|   |                                 |                           |                       |