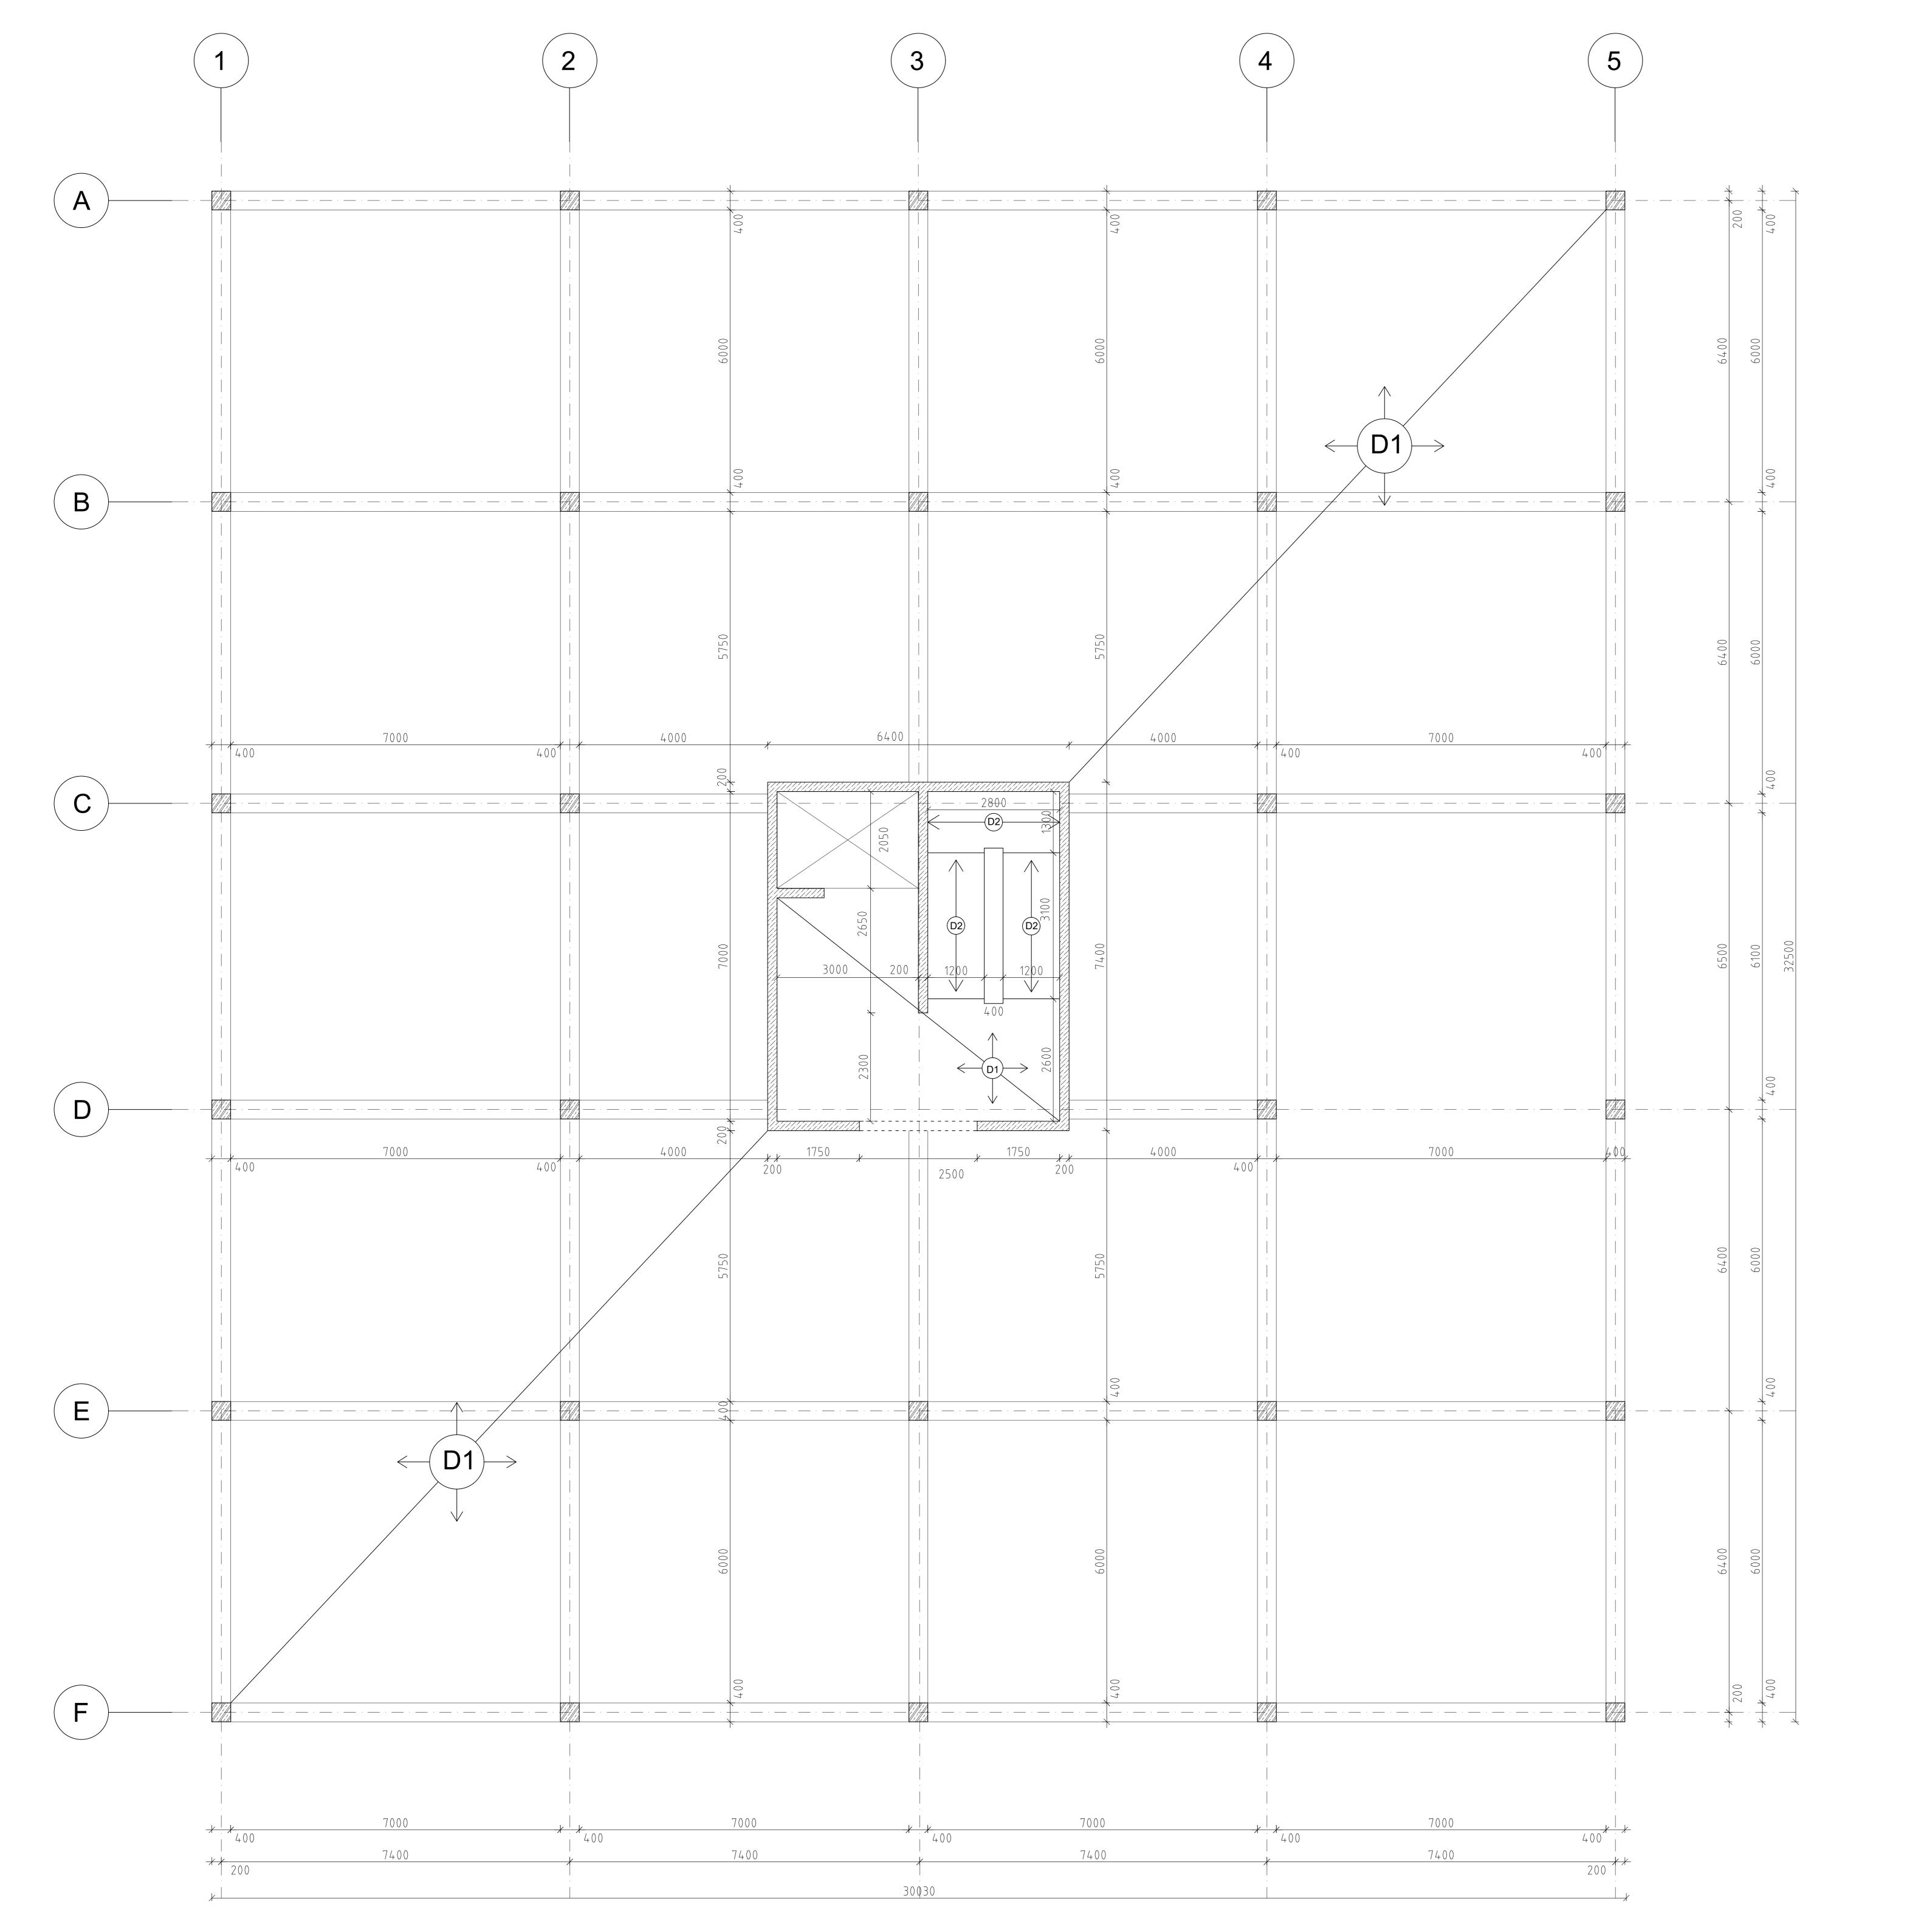

## LEGEND OF STRUCTURAL SYSTEM:

Administrative building Brno Vynohrady Concrete type: C30/37

Steel type: B500B

Height of floor: 2880 mm Type of slab: Two - way flat slab Height of slab: d<sub>1</sub>=230mm d<sub>2</sub>=200mm

CONCRETE BOX, REINFORCED CONCRETE

C1 Rienforced concrete column 400x400mm

| Designed by:                     | Checked by:               | Czech Technical University |
|----------------------------------|---------------------------|----------------------------|
| Bashar Alachkar                  | Ing. Iva Broukalova,Ph.D. |                            |
| Drawing: ST SYSTEM Typical Floor |                           | 1:50                       |
| Subject: Bachelor project        |                           | 2019-2020                  |