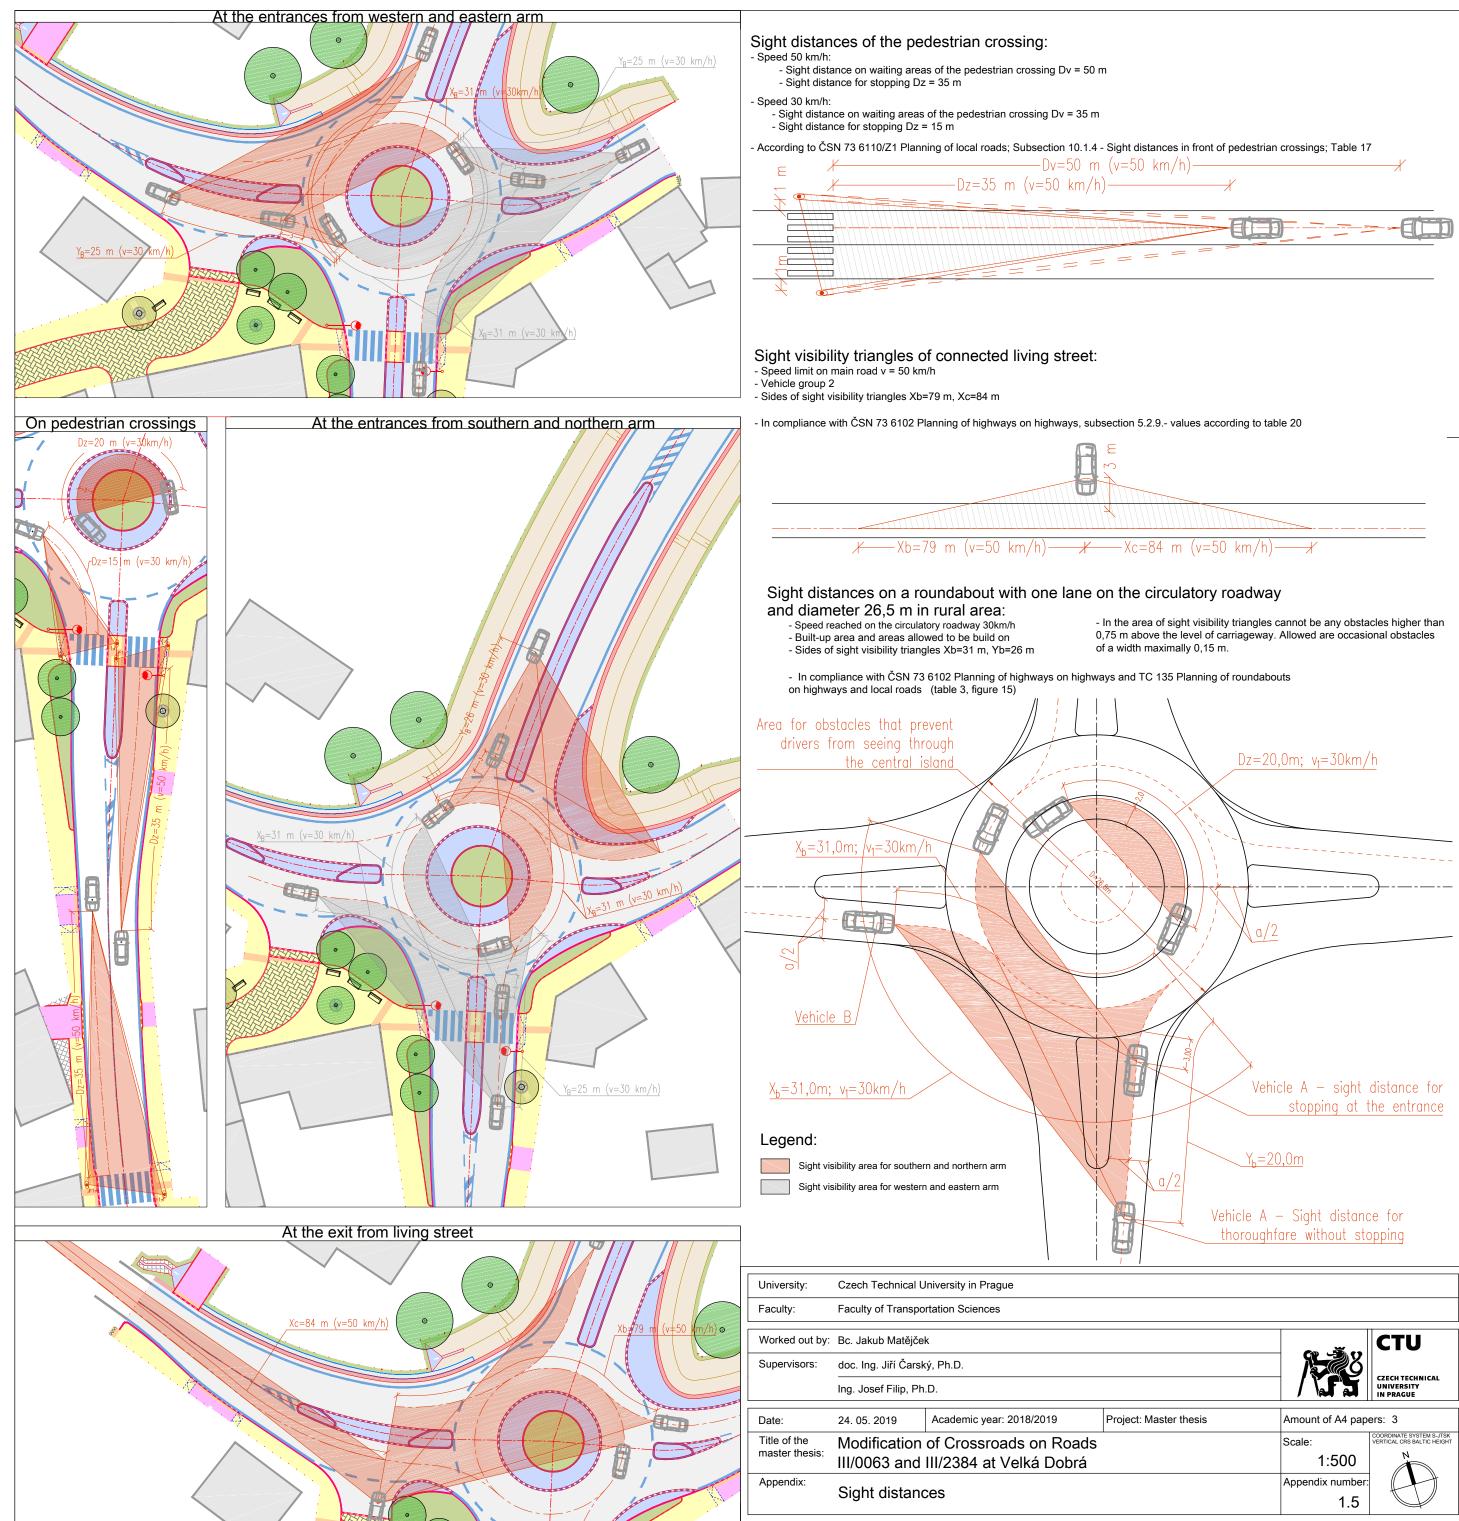

|                             |                                                                             |                          |                        | thoroughfare | 9                       |                                                        |
|-----------------------------|-----------------------------------------------------------------------------|--------------------------|------------------------|--------------|-------------------------|--------------------------------------------------------|
| University:                 | Czech Technical University in Prague                                        |                          |                        |              |                         |                                                        |
| Faculty:                    | Faculty of Transportation Sciences                                          |                          |                        |              |                         |                                                        |
| Worked out by:              | Bc. Jakub Matějček                                                          |                          |                        |              |                         | СТИ                                                    |
| Supervisors:                | doc. Ing. Jiří Čarský, Ph.D.                                                |                          |                        |              |                         |                                                        |
|                             | Ing. Josef Filip, Ph.D.                                                     |                          |                        |              |                         | CZECH TECHNICAL<br>UNIVERSITY<br>IN PRAGUE             |
| Date:                       | 24. 05. 2019                                                                | Academic year: 2018/2019 | Project: Master thesis | Amo          | ount of A4 pape         | ers: 3                                                 |
| Title of the master thesis: | Modification of Crossroads on Roads<br>III/0063 and III/2384 at Velká Dobrá |                          |                        |              | <sup>le:</sup><br>1:500 | COORDINATE SYSTEM S-JTSK<br>VERTICAL CRS BALTIC HEIGHT |
| Appendix:                   | Sight distances                                                             |                          |                        |              | endix number:<br>1.5    |                                                        |