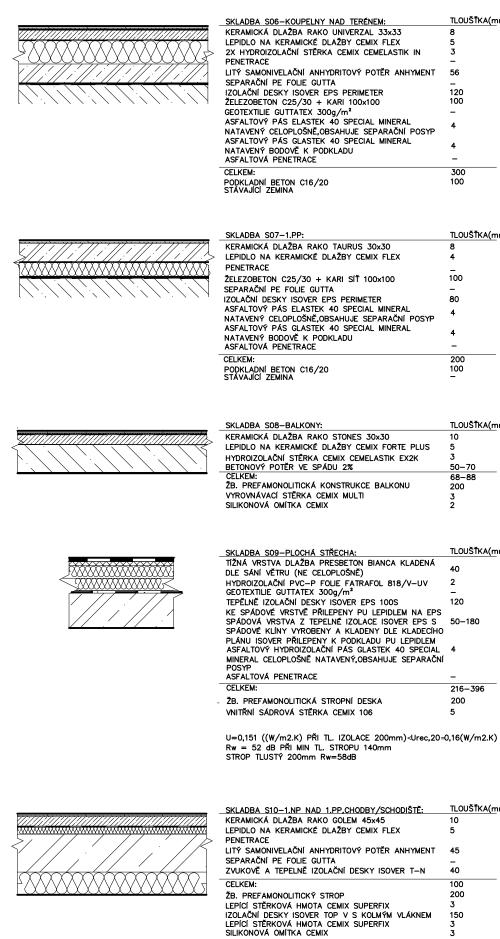

|                                        | SKLADBA S01-CHODBY/SCHODIŠTĚ:                                                                                                                                                                                                                                                                                                                                                                                                                                                                                                        | TLOUŠŤKA(mm)                                     |
|----------------------------------------|--------------------------------------------------------------------------------------------------------------------------------------------------------------------------------------------------------------------------------------------------------------------------------------------------------------------------------------------------------------------------------------------------------------------------------------------------------------------------------------------------------------------------------------|--------------------------------------------------|
|                                        | KERAMICKÁ DLAŽBA RAKO GOLEM 45x45                                                                                                                                                                                                                                                                                                                                                                                                                                                                                                    | 10                                               |
| ······                                 | LEPIDLO NA KERAMICKÉ DLAŽBY CEMIX FLEX PENETRACE                                                                                                                                                                                                                                                                                                                                                                                                                                                                                     | 5<br>-                                           |
| ' // .' // , /K                        | LITÝ SAMONIVELAČNÍ ANHYDRITOVÝ POTĚR ANHYMENT                                                                                                                                                                                                                                                                                                                                                                                                                                                                                        | 45                                               |
|                                        | SEPARAČNÍ PE FOLIE GUTTA<br>ZVUKOVĚ A TEPELNĚ IZOLAČNÍ DESKY ISOVER T-N                                                                                                                                                                                                                                                                                                                                                                                                                                                              | _<br>40                                          |
|                                        | CELKEM:                                                                                                                                                                                                                                                                                                                                                                                                                                                                                                                              | 100                                              |
|                                        | ŽB. PREFAMONOLITICKÝ STROP                                                                                                                                                                                                                                                                                                                                                                                                                                                                                                           | 200                                              |
|                                        | VNITŘNÍ SÁDROVÁ STĚRKA CEMIX 106                                                                                                                                                                                                                                                                                                                                                                                                                                                                                                     | 5                                                |
|                                        |                                                                                                                                                                                                                                                                                                                                                                                                                                                                                                                                      |                                                  |
| ~~~~~~~~~~~~~~~~~~~~~~~~~~~~~~~~~~~~~~ | SKLADBA S02-POKOJE:  LAMINÁTOVÁ PODLAHA FLOORCLIC EGGER                                                                                                                                                                                                                                                                                                                                                                                                                                                                              | TLOUŠŤKA(mm)<br>8                                |
|                                        | PODLOŽKA EGGER A1 EXCELENT                                                                                                                                                                                                                                                                                                                                                                                                                                                                                                           | 3                                                |
|                                        | LITÝ SAMONIVELAČNÍ ANHYDRITOVÝ POTĚR ANHYMENT                                                                                                                                                                                                                                                                                                                                                                                                                                                                                        | 49                                               |
|                                        | SEPARAČNÍ PE FOLIE GUTTA<br>ZVUKOVĚ A TEPELNĚ IZOLAČNÍ DESKY ISOVER T-N                                                                                                                                                                                                                                                                                                                                                                                                                                                              | _<br>40                                          |
|                                        | CELKEM:                                                                                                                                                                                                                                                                                                                                                                                                                                                                                                                              | 100                                              |
|                                        | ŽB. PREFAMONOLITICKÝ STROP                                                                                                                                                                                                                                                                                                                                                                                                                                                                                                           | 200                                              |
|                                        | VNITŘNÍ SÁDROVÁ STĚRKA CEMIX 106                                                                                                                                                                                                                                                                                                                                                                                                                                                                                                     | 5                                                |
|                                        | SKLADBA SO3-KOUPELNY:                                                                                                                                                                                                                                                                                                                                                                                                                                                                                                                | TLOUŠŤKA(mm                                      |
|                                        | KERAMICKÁ DLAŽBA RAKO UNIVERZAL 33x33                                                                                                                                                                                                                                                                                                                                                                                                                                                                                                | 8                                                |
|                                        | LEPIDLO NA KERAMICKÉ DLAŽBY CEMIX FLEX<br>2X HYDROIZOLAČNÍ STĚRKA CEMIX CEMELASTIK IN                                                                                                                                                                                                                                                                                                                                                                                                                                                | 5<br>3                                           |
| /                                      | PENETRACE                                                                                                                                                                                                                                                                                                                                                                                                                                                                                                                            | <u>-</u>                                         |
| // / // / //                           | LITÝ SAMONIVELAČNÍ ANHYDRITOVÝ POTĚR ANHYMENT<br>SEPARAČNÍ PE FOLIE GUTTA                                                                                                                                                                                                                                                                                                                                                                                                                                                            | 54                                               |
|                                        | ZVUKOVĚ A TEPELNĚ IZOLAČNÍ DESKY ISOVER T-N                                                                                                                                                                                                                                                                                                                                                                                                                                                                                          | _<br>30                                          |
|                                        | CELKEM:                                                                                                                                                                                                                                                                                                                                                                                                                                                                                                                              | 100                                              |
|                                        | ŽB. PREFAMONOLITICKÝ STROP                                                                                                                                                                                                                                                                                                                                                                                                                                                                                                           | 200                                              |
|                                        | VNITŘNÍ SÁDROVÁ STĚRKA CEMIX 106                                                                                                                                                                                                                                                                                                                                                                                                                                                                                                     | 5                                                |
|                                        | SKLADBA SO4—CHODBY/SCHODIŠTĚ NAD TERÉNEM: KERAMICKÁ DLAŽBA RAKO GOLEM 45x45 LEPIDLO NA KERAMICKÉ DLAŽBY CEMIX FLEX PENETRACE LITÝ SAMONIVELAČNÍ ANHYDRITOVÝ POTĚR ANHYMENT SEPARAČNÍ PE FOLIE GUTTA IZOLAČNÍ DESKY ISOVER EPS PERIMETER ŽELEZOBETON C25/30 + KARI 100x100 GEOTEXTILIE GUTTATEX 300g/m² ASFALTOVÝ PÁS ELASTEK 40 SPECIAL MINERAL NATAVENÝ CELOPLOŠNĚ,OBSAHUJE SEPARAČNÍ POSYP ASFALTOVÝ PÁS GLASTEK 40 SPECIAL MINERAL NATAVENÝ BODOVĚ K PODKLADU ASFALTOVÁ PENETRACE CELKEM: PODKLADNÍ BETON C16/20 STÁVAJÍCÍ ZEMINA | TLOUSTKA(mm) 10 5 - 47 - 130 100 - 4 4 - 300 100 |
|                                        | SKLADBA S05-POKOJE NAD TERÉNEM:<br>LAMINÁTOVÁ PODLAHA FLOORCLIC EGGER                                                                                                                                                                                                                                                                                                                                                                                                                                                                | TLOUŠŤKA(mm)<br>8                                |
|                                        | PODLOŽKA EGGER A1 EXCELENT                                                                                                                                                                                                                                                                                                                                                                                                                                                                                                           | 3                                                |
| <u> </u>                               | LITÝ SAMONIVELAČNÍ ANHYDRITOVÝ POTĚR ANHYMENT<br>SEPARAČNÍ PE FOLIE GUTTA                                                                                                                                                                                                                                                                                                                                                                                                                                                            | 51<br>_                                          |
|                                        | IZOLAČNÍ DESKY ISOVER EPS PERIMETER                                                                                                                                                                                                                                                                                                                                                                                                                                                                                                  | 130<br>100                                       |
|                                        | ŽELEZOBETON C25/30 + KARI 100x100<br>GEOTEXTILIE GUTTATEX 300g/m²                                                                                                                                                                                                                                                                                                                                                                                                                                                                    | -                                                |
|                                        | ASFALTOVÝ PÁS ELASTEK 40 SPECIAL MINERAL                                                                                                                                                                                                                                                                                                                                                                                                                                                                                             | 4                                                |
|                                        | NATAVENÝ CELOPLOŠNĚ,OBSAHUJE SEPARAČNÍ POSYP<br>ASFALTOVÝ PÁS GLASTEK 40 SPECIAL MINERAL                                                                                                                                                                                                                                                                                                                                                                                                                                             |                                                  |
|                                        | NATAVENÝ BODOVĚ K PODKLADU                                                                                                                                                                                                                                                                                                                                                                                                                                                                                                           | 4                                                |
|                                        | ASFALTOVÁ PENETRACE                                                                                                                                                                                                                                                                                                                                                                                                                                                                                                                  | 700                                              |
|                                        |                                                                                                                                                                                                                                                                                                                                                                                                                                                                                                                                      | 300                                              |
|                                        | CELKEM: PODKLADNÍ BETON C16/20                                                                                                                                                                                                                                                                                                                                                                                                                                                                                                       | 100                                              |
|                                        |                                                                                                                                                                                                                                                                                                                                                                                                                                                                                                                                      |                                                  |
|                                        | PODKLADNÍ BETON C16/20                                                                                                                                                                                                                                                                                                                                                                                                                                                                                                               |                                                  |