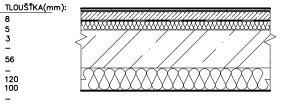

|                                        | SKLADBA S01-CHODBY/SCHODIŠTĚ:                                                                                                                                                                                                                                                                                                                                                                                                                                                                                                        | TLOUŠŤKA(mm)                                     |
|----------------------------------------|--------------------------------------------------------------------------------------------------------------------------------------------------------------------------------------------------------------------------------------------------------------------------------------------------------------------------------------------------------------------------------------------------------------------------------------------------------------------------------------------------------------------------------------|--------------------------------------------------|
|                                        | KERAMICKÁ DLAŽBA RAKO GOLEM 45x45                                                                                                                                                                                                                                                                                                                                                                                                                                                                                                    | 10                                               |
| ······                                 | LEPIDLO NA KERAMICKÉ DLAŽBY CEMIX FLEX PENETRACE                                                                                                                                                                                                                                                                                                                                                                                                                                                                                     | 5<br>-                                           |
| ' // .' // , /K                        | LITÝ SAMONIVELAČNÍ ANHYDRITOVÝ POTĚR ANHYMENT                                                                                                                                                                                                                                                                                                                                                                                                                                                                                        | 45                                               |
|                                        | SEPARAČNÍ PE FOLIE GUTTA<br>ZVUKOVĚ A TEPELNĚ IZOLAČNÍ DESKY ISOVER T-N                                                                                                                                                                                                                                                                                                                                                                                                                                                              | _<br>40                                          |
|                                        | CELKEM:                                                                                                                                                                                                                                                                                                                                                                                                                                                                                                                              | 100                                              |
|                                        | ŽB. PREFAMONOLITICKÝ STROP                                                                                                                                                                                                                                                                                                                                                                                                                                                                                                           | 200                                              |
|                                        | VNITŘNÍ SÁDROVÁ STĚRKA CEMIX 106                                                                                                                                                                                                                                                                                                                                                                                                                                                                                                     | 5                                                |
|                                        |                                                                                                                                                                                                                                                                                                                                                                                                                                                                                                                                      |                                                  |
| ~~~~~~~~~~~~~~~~~~~~~~~~~~~~~~~~~~~~~~ | SKLADBA S02-POKOJE:  LAMINÁTOVÁ PODLAHA FLOORCLIC EGGER                                                                                                                                                                                                                                                                                                                                                                                                                                                                              | TLOUŠŤKA(mm)<br>8                                |
|                                        | PODLOŽKA EGGER A1 EXCELENT                                                                                                                                                                                                                                                                                                                                                                                                                                                                                                           | 3                                                |
|                                        | LITÝ SAMONIVELAČNÍ ANHYDRITOVÝ POTĚR ANHYMENT                                                                                                                                                                                                                                                                                                                                                                                                                                                                                        | 49                                               |
|                                        | SEPARAČNÍ PE FOLIE GUTTA<br>ZVUKOVĚ A TEPELNĚ IZOLAČNÍ DESKY ISOVER T-N                                                                                                                                                                                                                                                                                                                                                                                                                                                              | _<br>40                                          |
|                                        | CELKEM:                                                                                                                                                                                                                                                                                                                                                                                                                                                                                                                              | 100                                              |
|                                        | ŽB. PREFAMONOLITICKÝ STROP                                                                                                                                                                                                                                                                                                                                                                                                                                                                                                           | 200                                              |
|                                        | VNITŘNÍ SÁDROVÁ STĚRKA CEMIX 106                                                                                                                                                                                                                                                                                                                                                                                                                                                                                                     | 5                                                |
|                                        | SKLADBA SO3-KOUPELNY:                                                                                                                                                                                                                                                                                                                                                                                                                                                                                                                | TLOUŠŤKA(mm                                      |
|                                        | KERAMICKÁ DLAŽBA RAKO UNIVERZAL 33x33                                                                                                                                                                                                                                                                                                                                                                                                                                                                                                | 8                                                |
|                                        | LEPIDLO NA KERAMICKÉ DLAŽBY CEMIX FLEX<br>2X HYDROIZOLAČNÍ STĚRKA CEMIX CEMELASTIK IN                                                                                                                                                                                                                                                                                                                                                                                                                                                | 5<br>3                                           |
| /                                      | PENETRACE                                                                                                                                                                                                                                                                                                                                                                                                                                                                                                                            | <u>-</u>                                         |
| // / // / //                           | LITÝ SAMONIVELAČNÍ ANHYDRITOVÝ POTĚR ANHYMENT<br>SEPARAČNÍ PE FOLIE GUTTA                                                                                                                                                                                                                                                                                                                                                                                                                                                            | 54                                               |
|                                        | ZVUKOVĚ A TEPELNĚ IZOLAČNÍ DESKY ISOVER T-N                                                                                                                                                                                                                                                                                                                                                                                                                                                                                          | _<br>30                                          |
|                                        | CELKEM:                                                                                                                                                                                                                                                                                                                                                                                                                                                                                                                              | 100                                              |
|                                        | ŽB. PREFAMONOLITICKÝ STROP                                                                                                                                                                                                                                                                                                                                                                                                                                                                                                           | 200                                              |
|                                        | VNITŘNÍ SÁDROVÁ STĚRKA CEMIX 106                                                                                                                                                                                                                                                                                                                                                                                                                                                                                                     | 5                                                |
|                                        | SKLADBA SO4—CHODBY/SCHODIŠTĚ NAD TERÉNEM: KERAMICKÁ DLAŽBA RAKO GOLEM 45x45 LEPIDLO NA KERAMICKÉ DLAŽBY CEMIX FLEX PENETRACE LITÝ SAMONIVELAČNÍ ANHYDRITOVÝ POTĚR ANHYMENT SEPARAČNÍ PE FOLIE GUTTA IZOLAČNÍ DESKY ISOVER EPS PERIMETER ŽELEZOBETON C25/30 + KARI 100x100 GEOTEXTILIE GUTTATEX 300g/m² ASFALTOVÝ PÁS ELASTEK 40 SPECIAL MINERAL NATAVENÝ CELOPLOŠNĚ,OBSAHUJE SEPARAČNÍ POSYP ASFALTOVÝ PÁS GLASTEK 40 SPECIAL MINERAL NATAVENÝ BODOVĚ K PODKLADU ASFALTOVÁ PENETRACE CELKEM: PODKLADNÍ BETON C16/20 STÁVAJÍCÍ ZEMINA | TLOUSTKA(mm) 10 5 - 47 - 130 100 - 4 4 - 300 100 |
|                                        | SKLADBA S05-POKOJE NAD TERÉNEM:<br>LAMINÁTOVÁ PODLAHA FLOORCLIC EGGER                                                                                                                                                                                                                                                                                                                                                                                                                                                                | TLOUŠŤKA(mm)<br>8                                |
|                                        | PODLOŽKA EGGER A1 EXCELENT                                                                                                                                                                                                                                                                                                                                                                                                                                                                                                           | 3                                                |
| <u> </u>                               | LITÝ SAMONIVELAČNÍ ANHYDRITOVÝ POTĚR ANHYMENT<br>SEPARAČNÍ PE FOLIE GUTTA                                                                                                                                                                                                                                                                                                                                                                                                                                                            | 51<br>_                                          |
|                                        | IZOLAČNÍ DESKY ISOVER EPS PERIMETER                                                                                                                                                                                                                                                                                                                                                                                                                                                                                                  | 130<br>100                                       |
|                                        | ŽELEZOBETON C25/30 + KARI 100x100<br>GEOTEXTILIE GUTTATEX 300g/m²                                                                                                                                                                                                                                                                                                                                                                                                                                                                    | -                                                |
|                                        | ASFALTOVÝ PÁS ELASTEK 40 SPECIAL MINERAL                                                                                                                                                                                                                                                                                                                                                                                                                                                                                             | 4                                                |
|                                        | NATAVENÝ CELOPLOŠNĚ,OBSAHUJE SEPARAČNÍ POSYP<br>ASFALTOVÝ PÁS GLASTEK 40 SPECIAL MINERAL                                                                                                                                                                                                                                                                                                                                                                                                                                             |                                                  |
|                                        | NATAVENÝ BODOVĚ K PODKLADU                                                                                                                                                                                                                                                                                                                                                                                                                                                                                                           | 4                                                |
|                                        | ASFALTOVÁ PENETRACE                                                                                                                                                                                                                                                                                                                                                                                                                                                                                                                  | 700                                              |
|                                        |                                                                                                                                                                                                                                                                                                                                                                                                                                                                                                                                      | 300                                              |
|                                        | CELKEM: PODKLADNÍ BETON C16/20                                                                                                                                                                                                                                                                                                                                                                                                                                                                                                       | 100                                              |
|                                        |                                                                                                                                                                                                                                                                                                                                                                                                                                                                                                                                      |                                                  |
|                                        | PODKLADNÍ BETON C16/20                                                                                                                                                                                                                                                                                                                                                                                                                                                                                                               |                                                  |