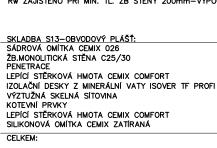

SKLADBA OBVODOVÉHO PLÁŠTĚ (ŽB NOSNÁ STĚNA A VYZDÍVKA Z POROBETONU)

## KONTAKTNÍ ZATEPLOVACÍ SYSTÉM

U=0,22 ((W/m2.K) PŘI TL. IZOLACE 150mm<Urec,20=0,25(W/m2.K)(TĚŽKÁ RW ZAJIŠTĚNO PŘI MIN. TL. ŽB STĚNY 200mm-VYPOČÍTANÁ RW=58dB

|                                                                                                       | 3           |
|-------------------------------------------------------------------------------------------------------|-------------|
| CELKEM:                                                                                               | 371         |
| SKLADBA S14-OBVODOVÝ PLÁŠŤ-VYZDÍVKA:                                                                  | TLOUŠŤKA(mm |
| SÁDROVÁ OMÍTKA CEMIX 026                                                                              | 10          |
| ZDĚNÁ CIHELNÁ STĚNA Z BROUŠENÝCH CIHEL<br>POROTHERM 24 PROFI DRYFIX NA ZDÍCÍ PĚNU DRYFIX<br>PENETRACE | 240         |
| LEPÍCÍ STĚRKOVÁ HMOTA CEMIX COMFORT                                                                   | 5           |
| IZOLAČNÍ DESKY Z MINERÁLNÍ VATY ISOVER TF PROFI                                                       | 150         |
| VÝZTUŽNÁ SKELNÁ SÍTOVINA                                                                              | _           |
| KOTEVNÍ PRVKY                                                                                         | _           |
| LEPÍCÍ STĚRKOVÁ HMOTA CEMIX COMFORT                                                                   | 3           |
| SILIKONOVÁ OMÍTKA CEMIX ZATÍRANÁ                                                                      | 3           |
| CELKEM:                                                                                               | 411         |
|                                                                                                       |             |