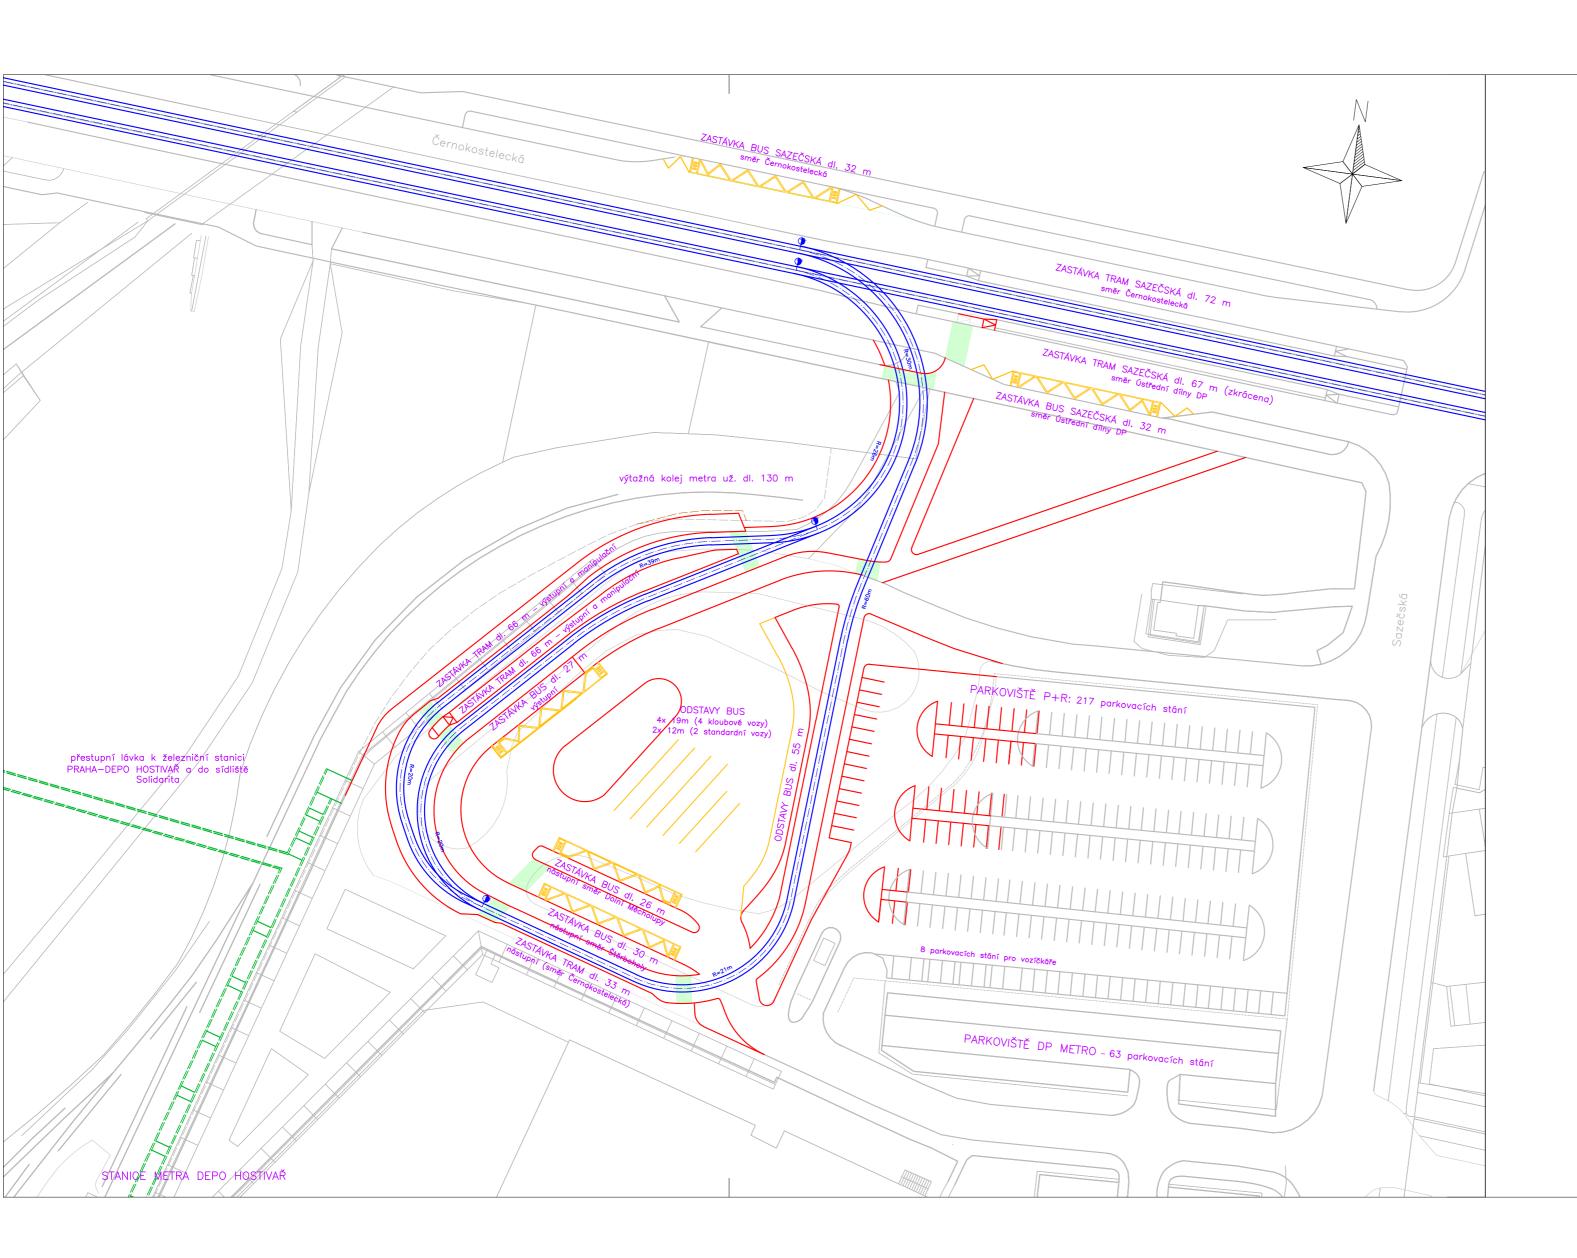

## LEGENDA

——— stávající stav

Navržený stav:

|          | obruba                                                         |
|----------|----------------------------------------------------------------|
| <b>_</b> | tramvajová kolej, výhybka                                      |
|          | rampička na nástupiště zastávky TRAM                           |
|          | přestupní lávka pro pěší k žel. stanici PRAHA-DEPO HOSTIVAŘ    |
|          | křížení uvažovaných pěších vazeb v terminálu s tramvajovou tra |

ratí a komunikací pro autobusy

|                          | ČESKÉ VYSOKÉ UČENÍ TECHNICKÉ<br>V PRAZE<br>Fakulta dopravní |                |         |  |  |
|--------------------------|-------------------------------------------------------------|----------------|---------|--|--|
| Vypracoval:              | Název diplomové práce:                                      |                |         |  |  |
| Bc. Jakub KLIMENT        | OPTIMALIZACE PŘESTUPNÍHO UZLU                               |                |         |  |  |
|                          | depo hostivař v praze                                       |                |         |  |  |
| Vedoucí diplomové práce: | Nőzev přílohy:                                              |                |         |  |  |
| Ing. Ivo NOVOTNÝ         | Dispoziční řešení přestupního uzlu<br>VARIANTA 2            |                |         |  |  |
| Datum:                   | Měřítko:                                                    | Číslo přílohy: | Formát: |  |  |
| 11/2017                  | 1:750                                                       | 1-2            | 3 x A4  |  |  |