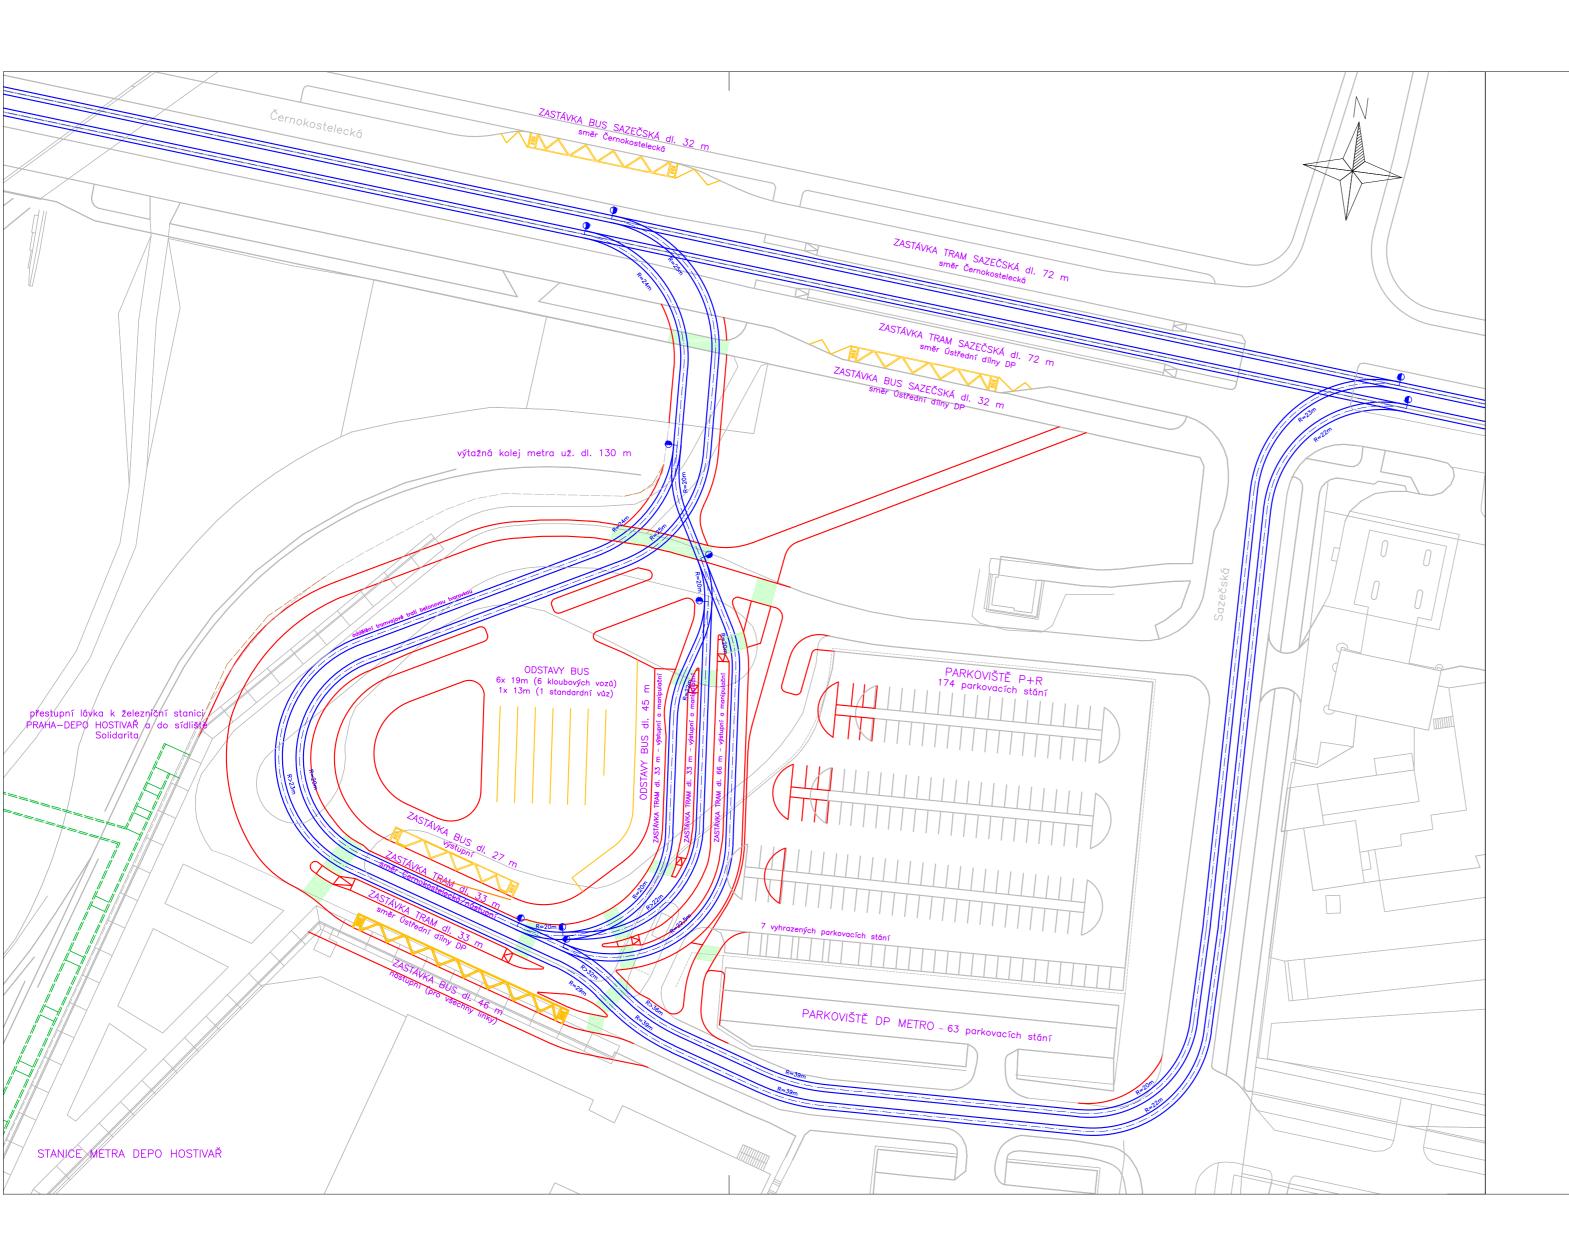

## LEGENDA

------ stávající stav

Navržený stav:

| <br>obruba                                                                                    |
|-----------------------------------------------------------------------------------------------|
| <br>tramvajová kolej, výhybka                                                                 |
| rampička na nástupiště zastávky TRAM                                                          |
| přestupní lávka pro pěší k žel. stanici PRAHA-DEPO HOSTIVAŘ                                   |
| křížení uvažovaných pěších vazeb v terminálu s tramvajovou tratí<br>a komunikací pro autobusy |

|                          | ČESKÉ VYSOKÉ UČENÍ TECHNICKÉ<br>V PRAZE<br>Fakulta dopravní |                |         |  |  |
|--------------------------|-------------------------------------------------------------|----------------|---------|--|--|
| Vypracoval:              | Název diplomové práce:                                      |                |         |  |  |
| Bc. Jakub KLIMENT        |                                                             |                |         |  |  |
|                          | depo hostivař v praze                                       |                |         |  |  |
| Vedoucí diplomové práce: | Název přílohy:                                              |                |         |  |  |
| Ing. Ivo NOVOTNÝ         | Dispoziční řešení přestupního uzlu<br>VARIANTA 1            |                |         |  |  |
| Datum:                   | Měřítko:                                                    | Číslo přílohy: | Formát: |  |  |
| 11/2017                  | 1:750                                                       | I-1            | 3 x A4  |  |  |