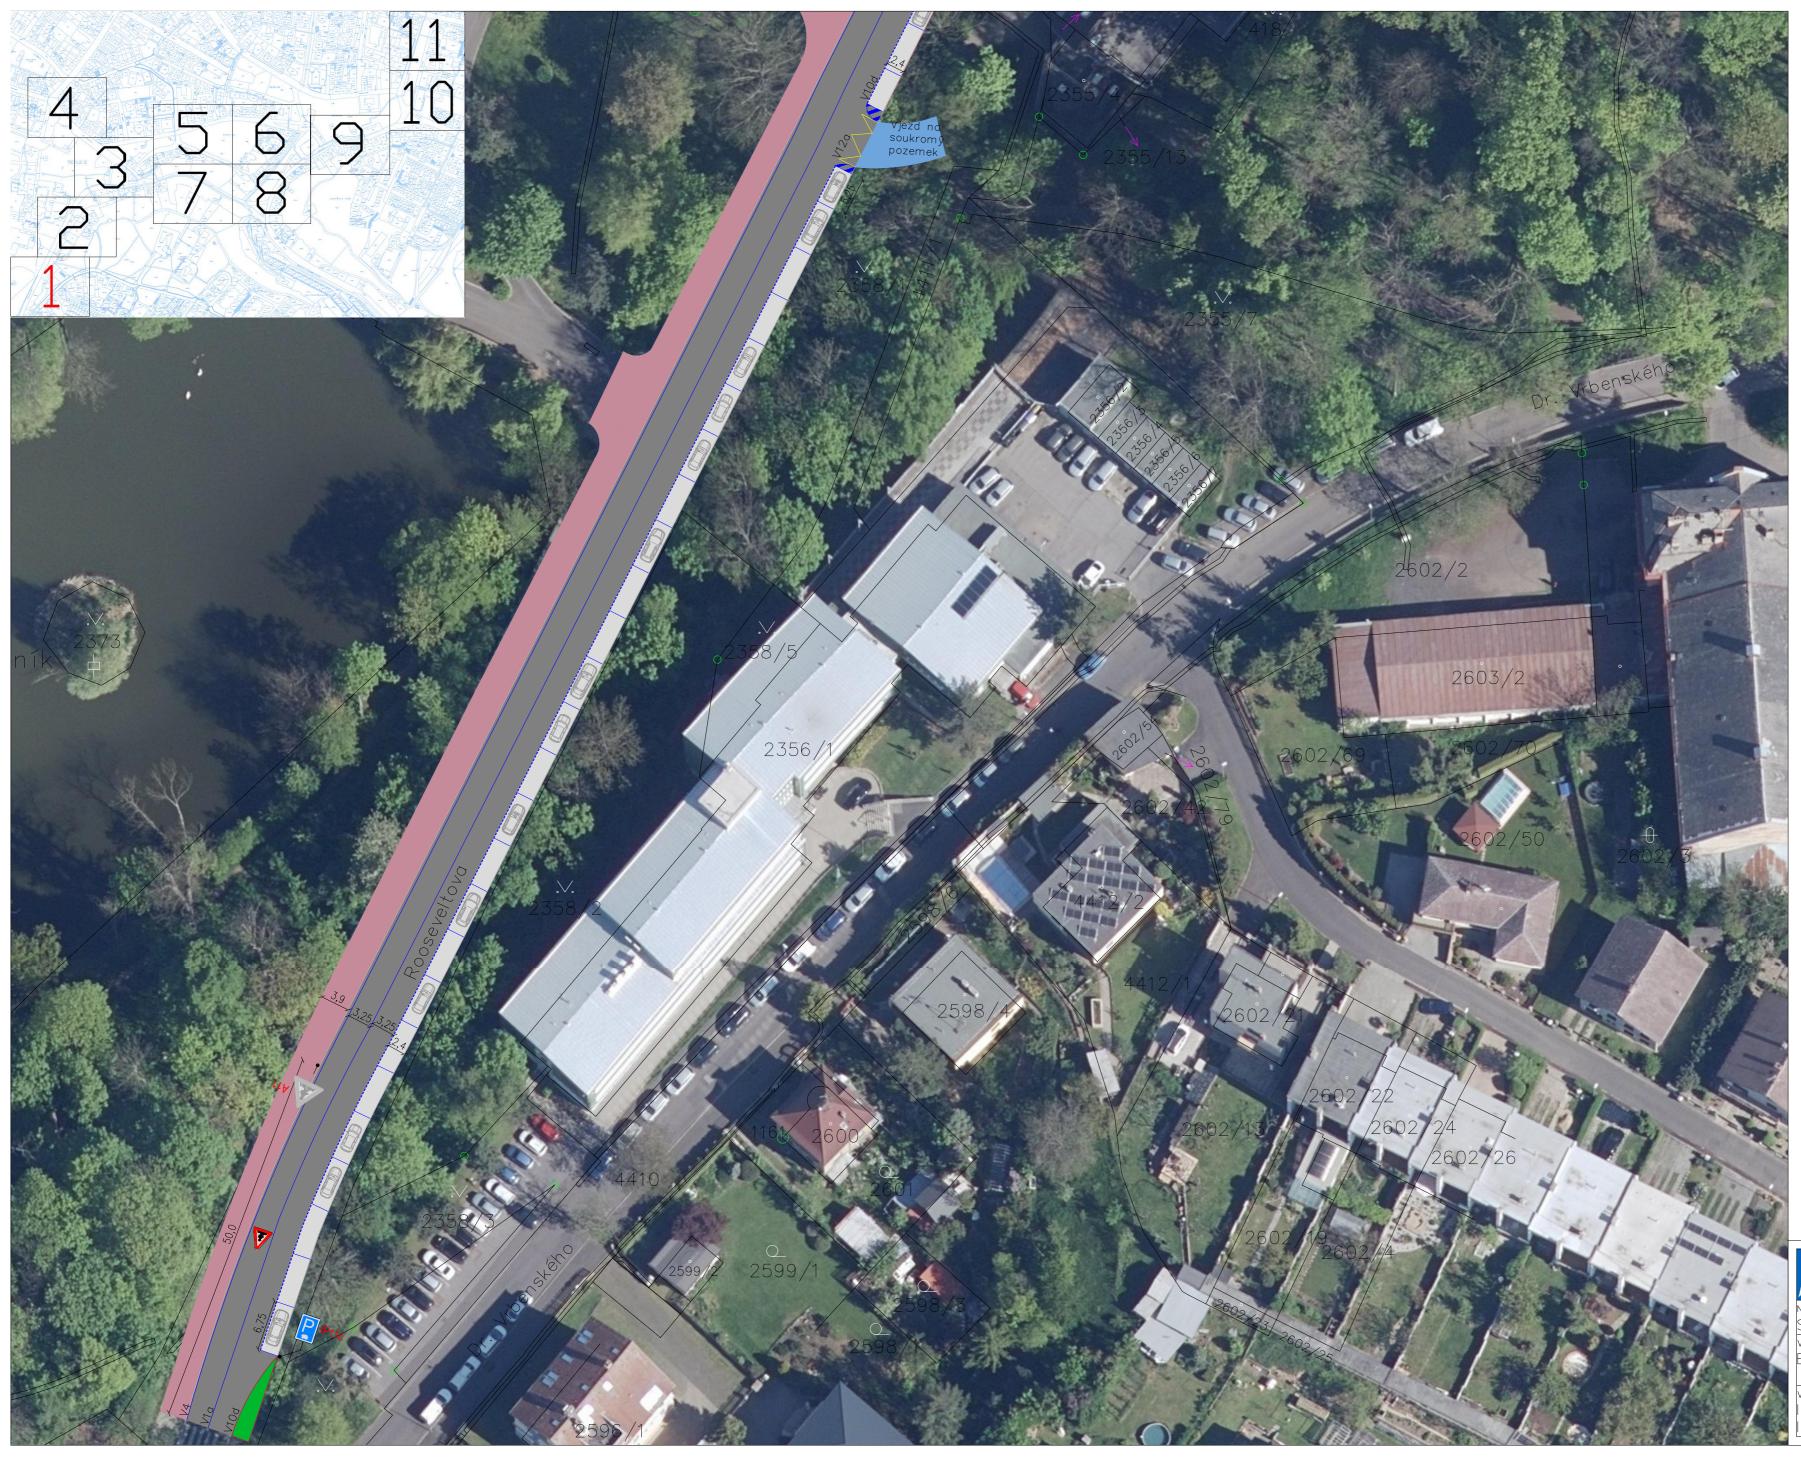

## LEGENDA

| <u>1799</u> Katastrální mapa             |
|------------------------------------------|
| —— Stávající obruba chodníku (ponecháno) |
| — Nová obruba chodníku                   |
| —— Snížená obruba chodníku               |
| Vozovka – asfalt                         |
| Vozovka – parkovací stání                |
| Vozovka – šedá dlažba                    |
| 🦳 Chodník – asfalt                       |
| E Chodník – zámková dlažba               |
| Chodník – cyklostezka                    |
| Prvky pro OOSPO                          |
| Zeleň                                    |
| — Stávající VDZ (ponecháno)              |
| Nové VDZ                                 |
|                                          |
| Železné sloupky                          |
| 😑 Baliseta                               |
| Květináč                                 |
| Stromy                                   |
| 👵 Keře                                   |
| 🔺 Stávající SDZ (ponecháno)              |
| ▲ Nové SDZ                               |
| ن<br>۱                                   |

|                                                                       |  | Název diplomové prác<br>Přizpůsobení doprav<br>zóny v Teplicích |                   | lázeňské             |  |
|-----------------------------------------------------------------------|--|-----------------------------------------------------------------|-------------------|----------------------|--|
| Název přílohy<br>Situace hlavní návrh 1                               |  |                                                                 |                   |                      |  |
| <sub>Vypracovala</sub><br>Bc. Veronika Bártlová                       |  |                                                                 | Počet A4          | Datum<br>2023/2024   |  |
| <sub>Vedoucí</sub><br>Ing. Tomáš Padělek, Ph.D.<br>Ing. Petr Červenka |  |                                                                 | Měřítko<br>1: 500 | Číslo přílohy<br>6.1 |  |