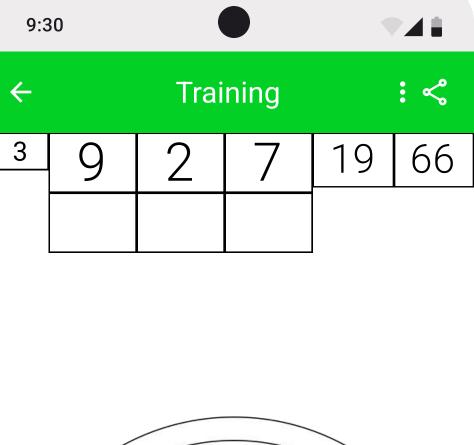

# Shooting

29

| 0 |   | 0 | 0 |
|---|---|---|---|
| 9 | Ĩ | კ | U |
| - | ~ | _ | - |