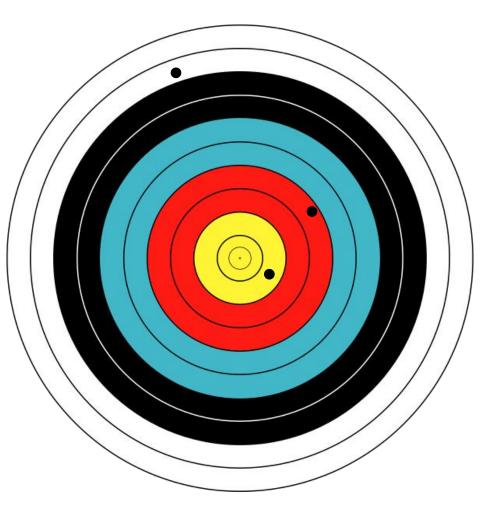

# Round ÷ Target face WA Full 60 cm Recurve style (X-8) Number of ends Arrows in each end -6 6 Distance -70 m | Note Meow...