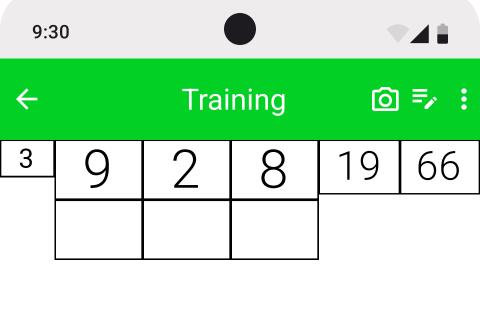

|      |   |
| $\sim$     | My bow                |      |   |
| Ż          | Recurve bow<br>40 lbs |      | / |
| Free train | Arrow numbers         |      |   |
|            |                       |      |   |
| Weathe     |                       |      |   |
|            | Wind:<br>0 Bf         |      |   |
|            | 0 Bf<br>from front    |      | 0 |
| Use clock  |                       |      |   |
|            |                       |      |   |
|            |                       |      |   |
|            |                       |      |   |
|            |                       |      |   |





# Round ÷ Target face WA Full 60 cm Recurve style (X-8) Number of ends Arrows in each end -6 6 Distance -70 m | Note Meow...



### Shooting

136



4 🛔

# Shooting

29









| 0 |   | 0 | 0 |
|---|---|---|---|
| 9 | Ĩ | კ | U |
| - | ~ | _ | - |

### My trainings



| Training 1   | 2/2   |   |
|--------------|-------|---|
| Oct 28, 2023 | 40/60 | 0 |
|              |       |   |
| Training 2   | 1/2   |   |
| Oct 28, 2023 | 30/60 |   |
|              |       |   |

Oct 28, 2023



**()**}

# **Training Creation**

| Name –      | aining                |                  |
|-------------|-----------------------|------------------|
| Round 1     |                       |                  |
|             | WA Full 60 cm         | бхб              |
|             | Recurve style (X-8)   | 70 m             |
| Bow —       |                       |                  |
| Ľ           | My bow<br>Recurve bow |                  |
|             | 40 lbs