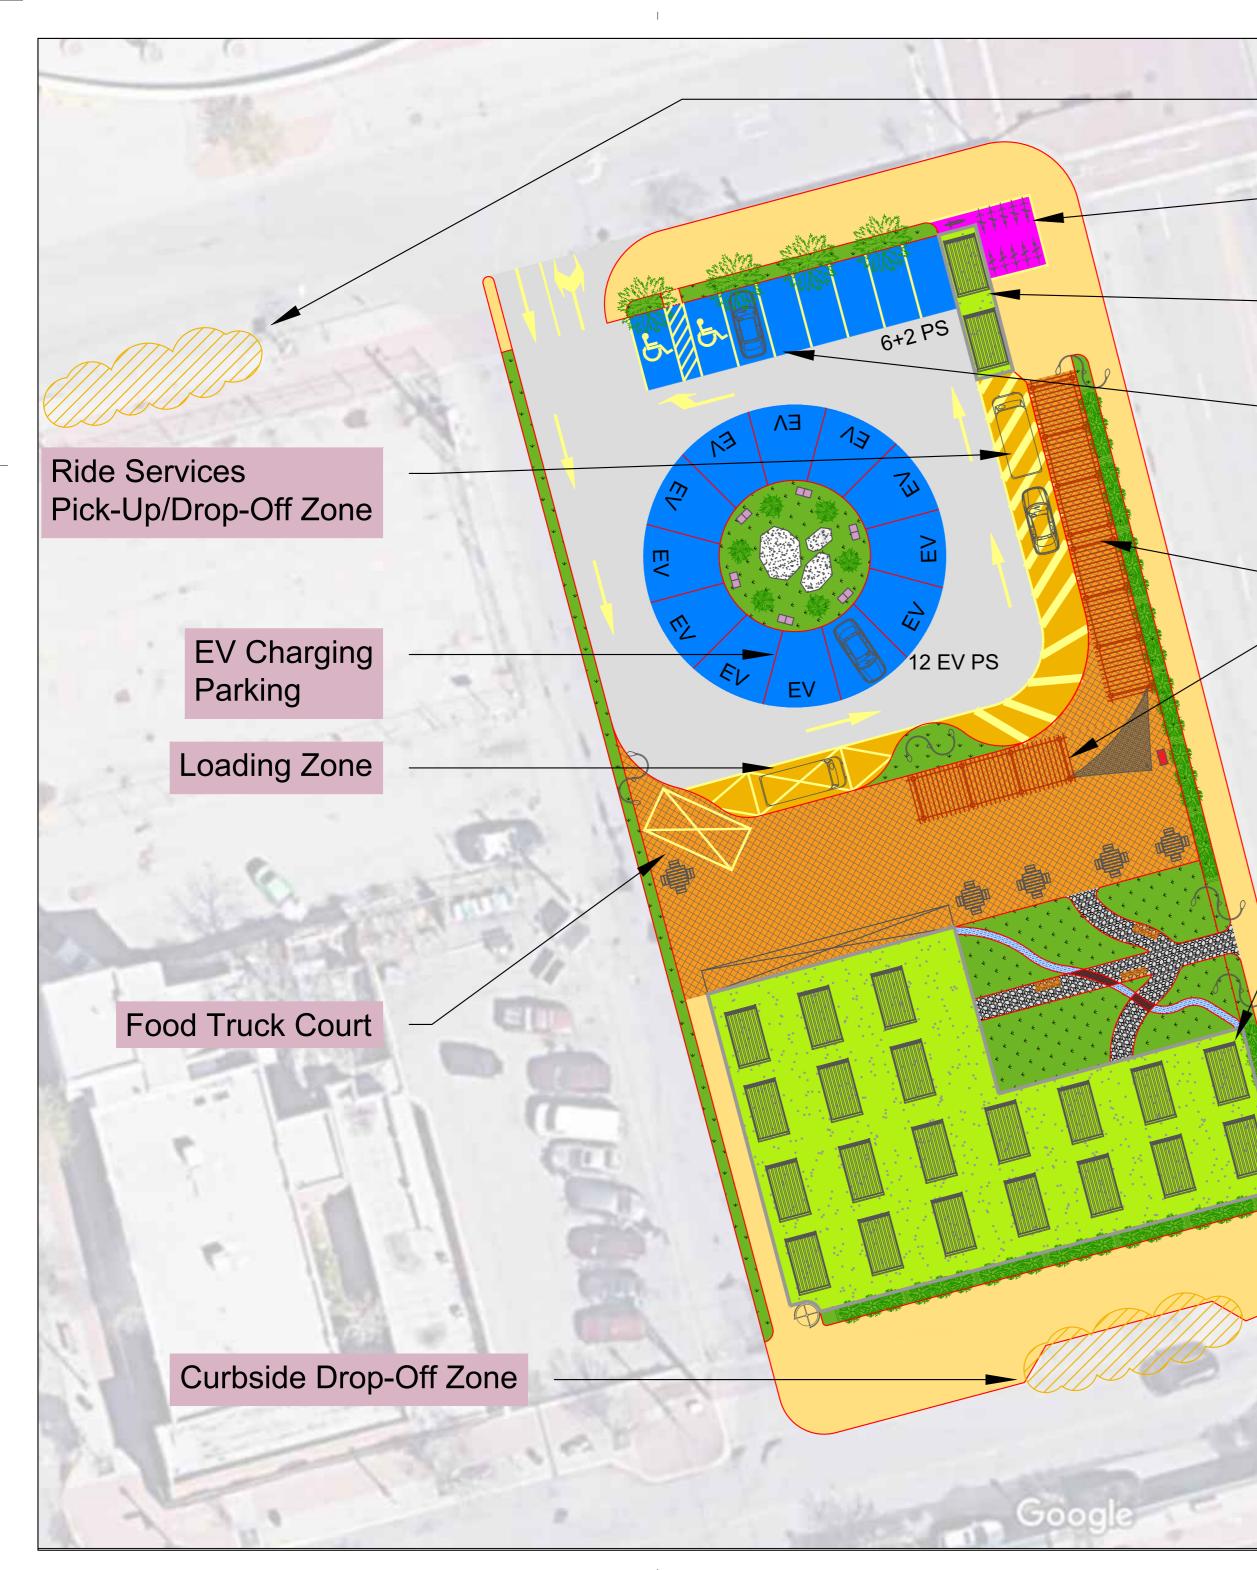

## Curbside Pick-Up Zone

Hybrid Mobility Short-Term Parking

Secure Bike + E-Scooter Parking

Reserved Long-Term Parking

Pergola Platform

Mobility Hub Building With Bike Shop, Infocenter & Amenities

**On-Street Bus Stop** 