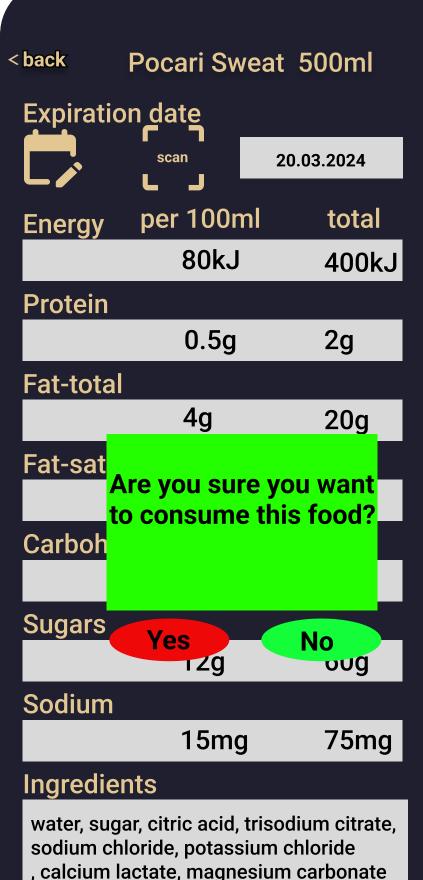

consume

Reminded to

Consume

Throw away

Ingredients

Milk, salt, Dairy cultures, Stabilizer

(calcium chloride), Microbial rennet te Reminded na

Throw away<sup>t</sup>

consume

Consume

search products

List of products