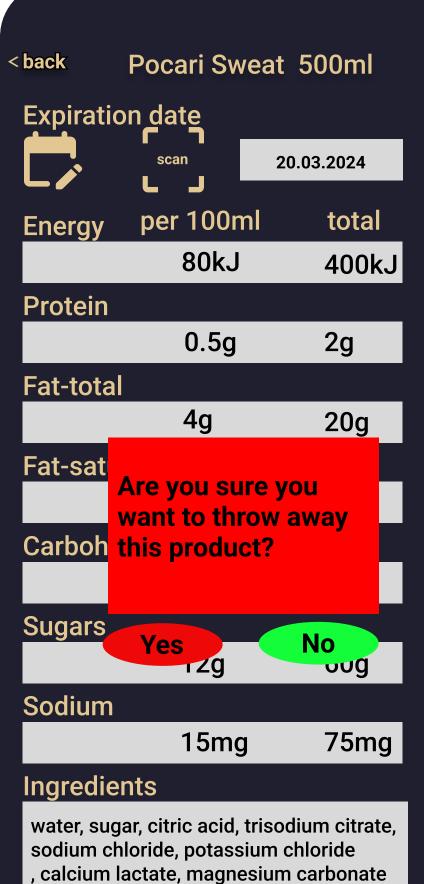

consume

Reminded to

Consume

Throw away

## Logout

**Expired** 

Sorted by date

Yogurt Rajo Expired 2 days ago

Throw away