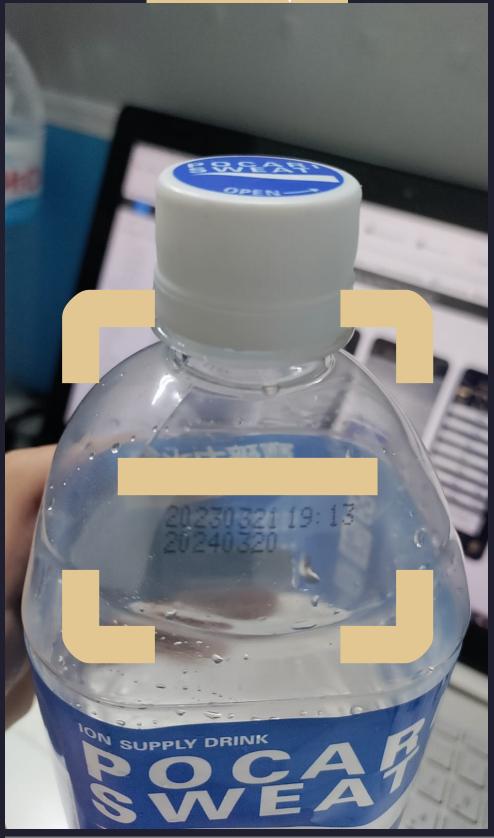

# < back Place barcode in the reader</p> Manual input

Pocari Sweat 500ml < back Expiration date scan 20.03.2024 per 100ml total Energy 80kJ 400kJ Protein 0.5g 2g Fat-total 4q **20g** Fat-saturated 2g 10g Carbohydrates-total **75g** 15g Sugars 12g 60g Sodium **15mg 75mg Ingredients** water, sugar, citric acid, trisodium citrate, sodium chloride, notassium chloride

## Place expiration date in the reader

< back

Manual input